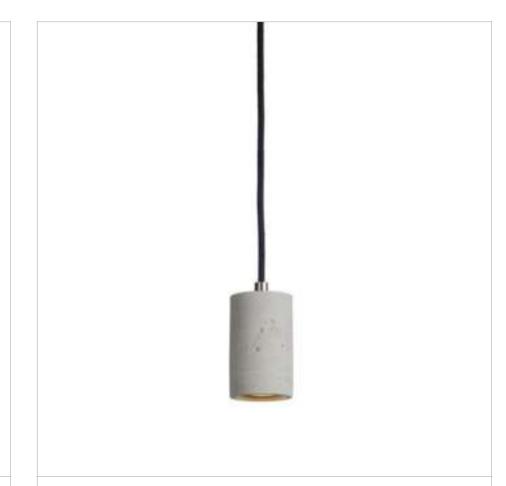

## **ξdā**Eco Lights

LCH 1
Lights Ceiling Hanging tube
with Stainless Steel pipe

LCH 3
Lights Ceiling Hanging tube
with filament bulb

LCH 5
Lights Ceiling Hanging bulb
shape

LCH 7
Lights Ceiling Hanging mini
cylinder

# **ξda**Eco Lights

**LWM 1**Lights Wall Mounted
Rectangle

**LWM 3**Lights Wall Mounted Tube

**LWM 5**Lights Wall Mounted Square plate

LWH 1
Lights Wall Hanging Mini
cylinder with filament bulb

**LWM 2**Lights Wall Mounted Square

**LWM 4**Lights Wall Mounted Circular
disc

**LWM 6**Lights Wall Mounted oblique

**LWH 2**Lights Wall Hanging Inox
Cylinder