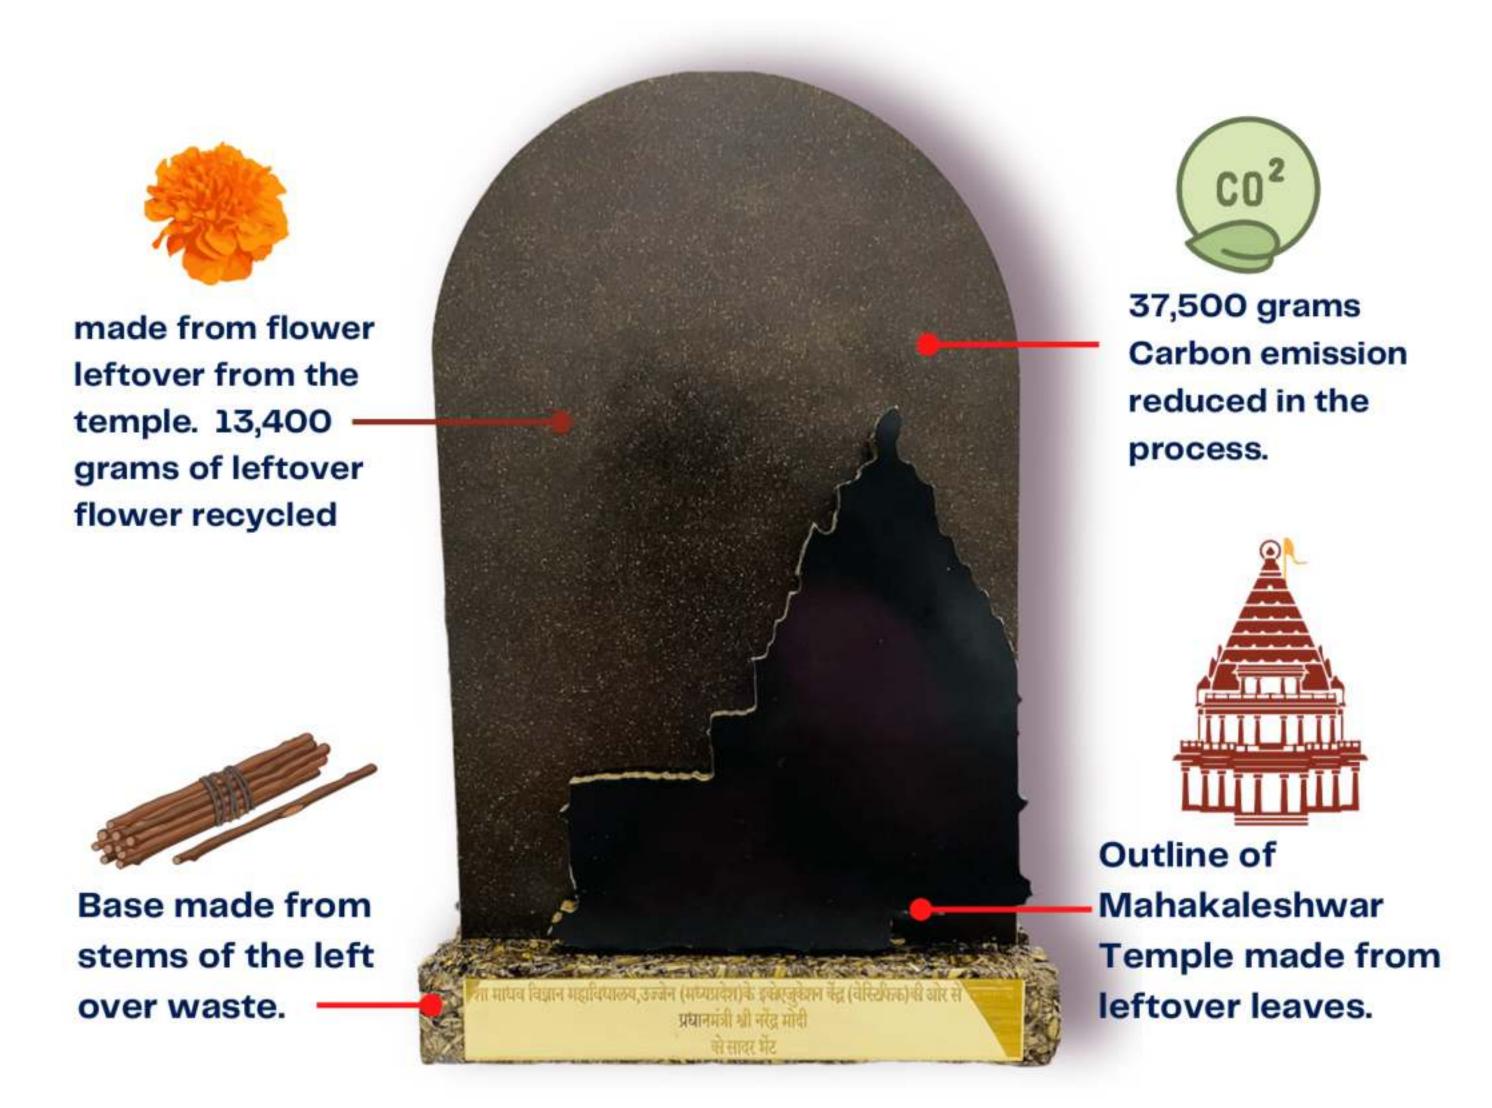

### Flower waste recycling

A unique project for pilgrimage tourism where all the floral waste that come from temples will be converted into products that the pilgrims can take back as a part of their offering.

It will be a wonderful memory to keep for your visit to various temples.

One such opportunity was given to us at our new center at Madhav Science college Ujjain where we made a memorabilia to be presented to the honourable PM Modi during his visit to Ujjain.

This was presented to the PM during his visit to Ujjain on 11th Oct. 2022.