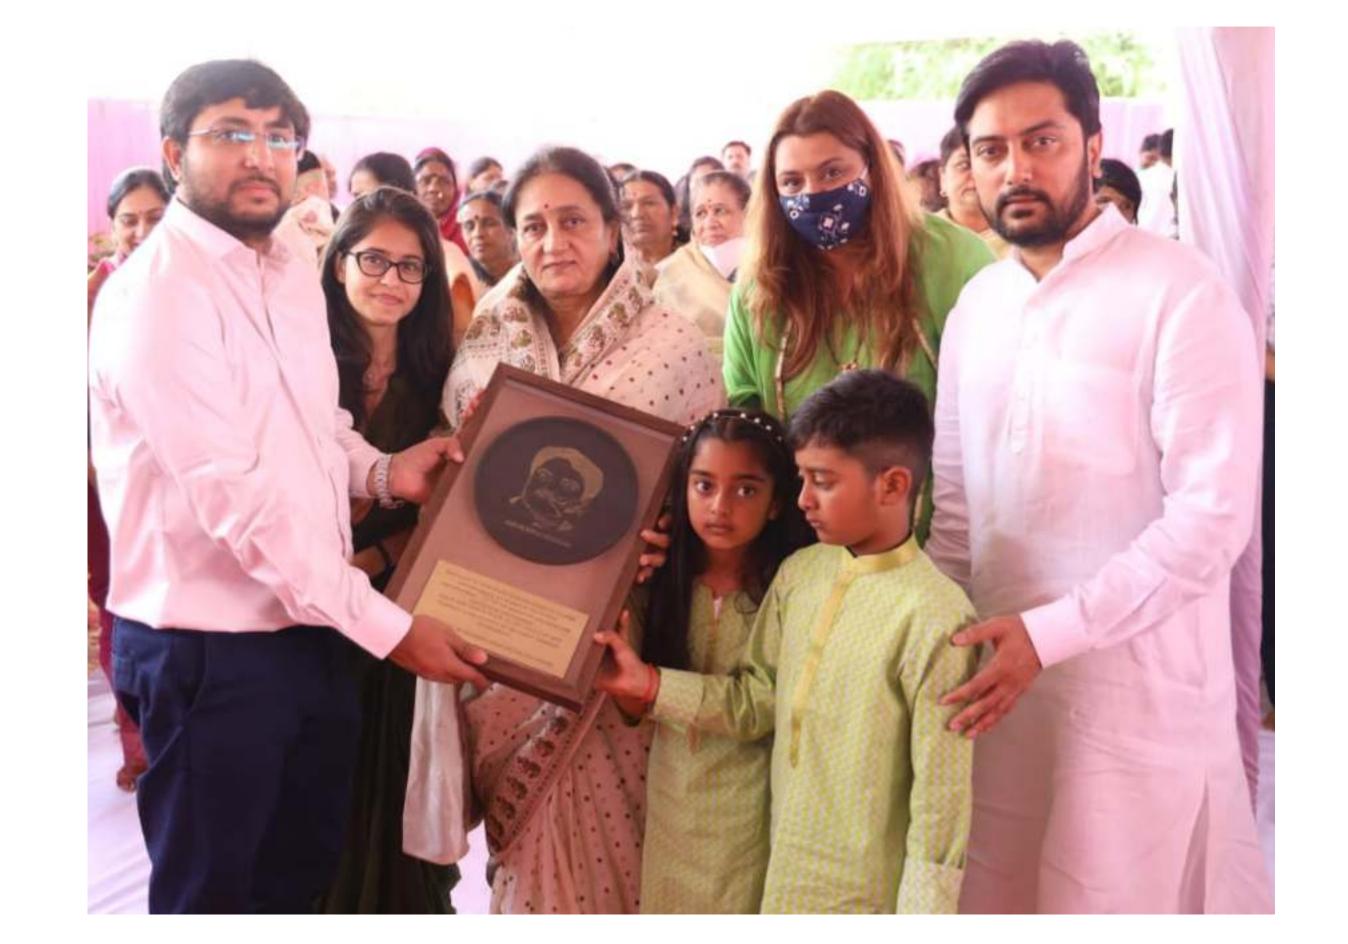

It will be a wonderful memory to keep for your visit to various temples.

One such opportunity was given to us at our new center at Madhav Science college Ujjain where we made a memorabilia to be presented to the honourable PM Modi during his visit to Ujjain.

This was presented to the PM during his visit to Ujjain on 11th Oct. 2022.