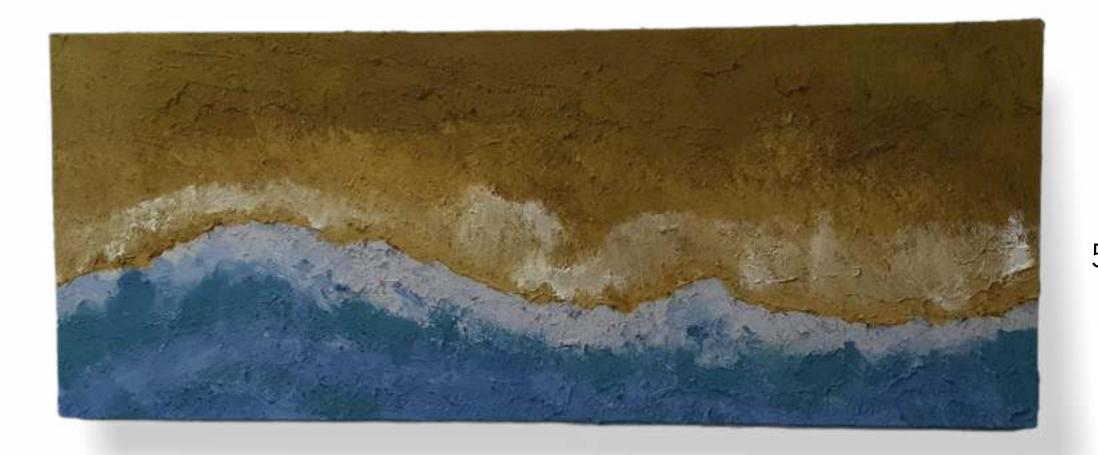

## Art pieces

Ocean of dream, Bay of the future is a painting made from 500 grams of waste by Dr. Binish Desai himself

100% recyclable chess board one of a kind metal, coffee and jewellery waste.

Black Pieces