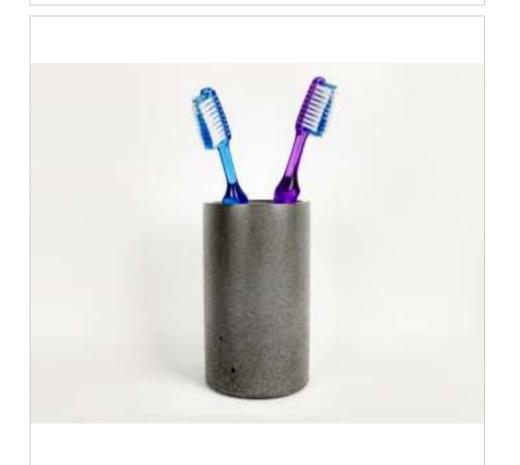

## **ξda** Bathroom Accessories

**BSD 1**Bathroom Soap Dispenser
Cylindrical

**BSD 2**Bathroom Soap Dispenser Rectangle

BTH1
Bathroom Toothbrush Holder
2 Piece Rectangle

**BTH2**Bathroom Toothbrush Holder
Single Cylinder

BTH3
Bathroom Toothbrush Holder
Oval

**BTH4**Bathroom Toothbrush Holder
Cylinder

**BTH5**Bathroom Toothbrush Holder circular hexa mini

**BTH6**Bathroom Toothbrush Holder
Rectangle curvature large