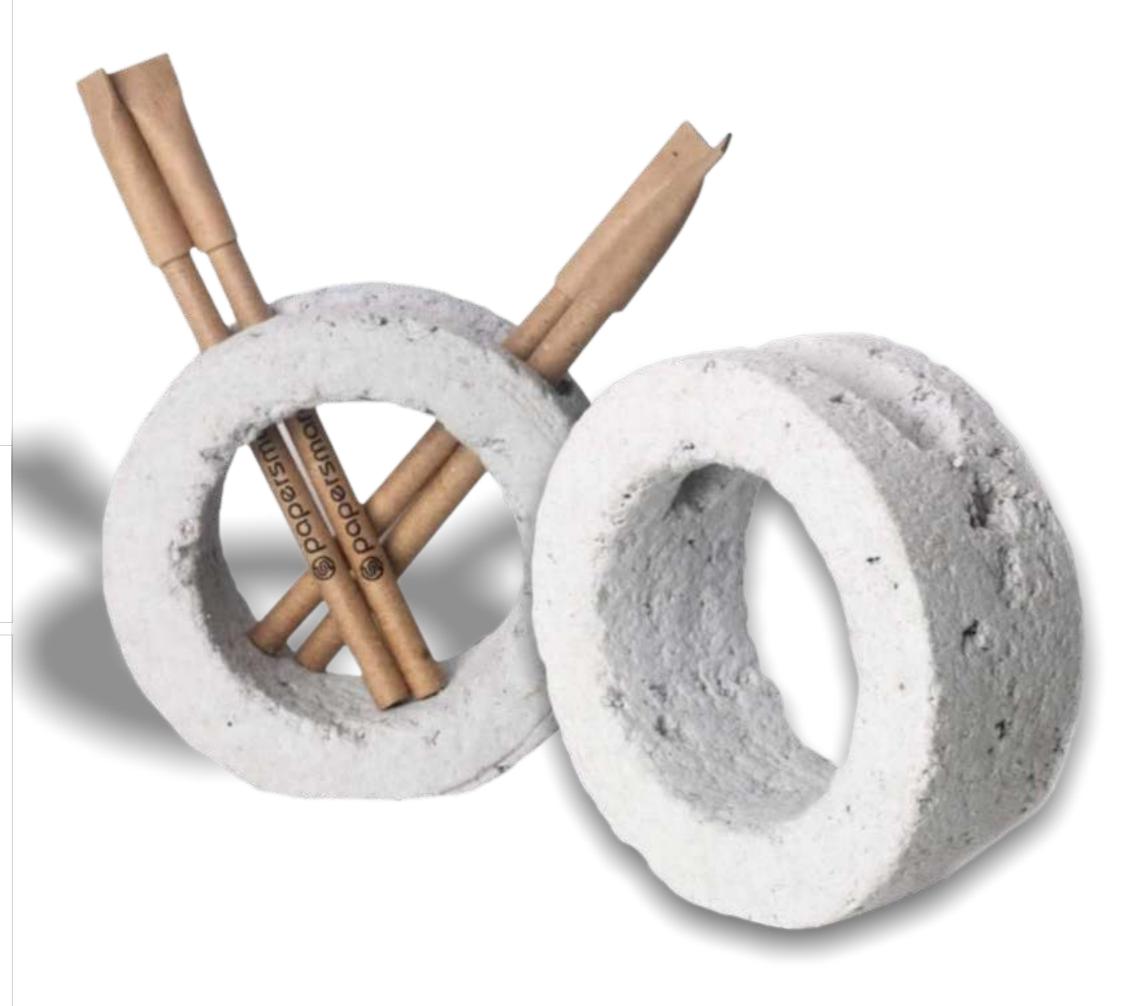

Custom Pen Stand
Circular hollow uniquely hand carved and finished to resemble stone