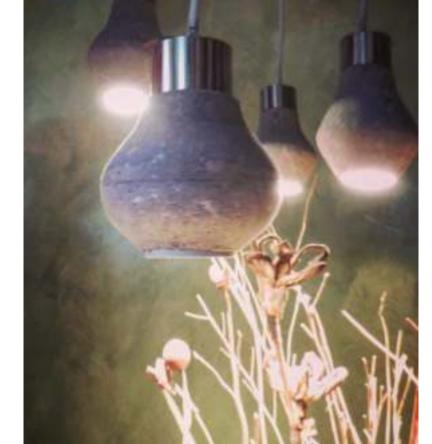

## **ξdā**Eco Lights

LCH 1
Lights Ceiling Hanging tube
with Stainless Steel pipe

LCH 3
Lights Ceiling Hanging tube
with filament bulb

LCH 5
Lights Ceiling Hanging bulb
shape

LCH 7
Lights Ceiling Hanging mini
cylinder

LCH 9
Lights Ceiling Hanging large taper tube

LCH 2
Lights Ceiling Hanging tube

LCH 4
Lights Ceiling Hanging tube
bottle shape

**LCH 6**Lights Ceiling Hanging cubes

LCH 8
Lights Ceiling Hanging mini
cylinder with filament bulb