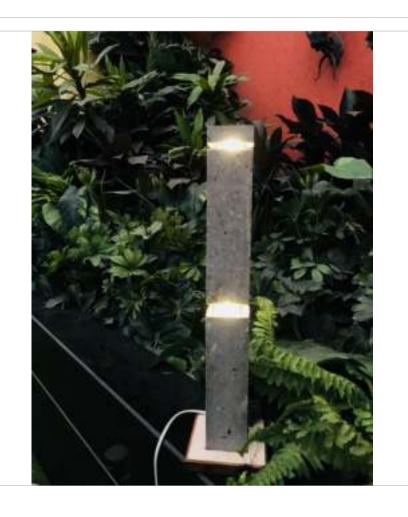

## **ξdā**Eco Lights

LCH 1
Lights Ceiling Hanging tube
with Stainless Steel pipe

LCH 3
Lights Ceiling Hanging tube
with filament bulb

LCH 5
Lights Ceiling Hanging bulb
shape

LCH 7
Lights Ceiling Hanging mini
cylinder

LCH 9
Lights Ceiling Hanging large taper tube

LCH 2
Lights Ceiling Hanging tube

LCH 4
Lights Ceiling Hanging tube
bottle shape

**LCH 6**Lights Ceiling Hanging cubes

LCH 8
Lights Ceiling Hanging mini
cylinder with filament bulb

LCH 10
Lights Ceiling Hanging mini
taper tubes and filament
bulb