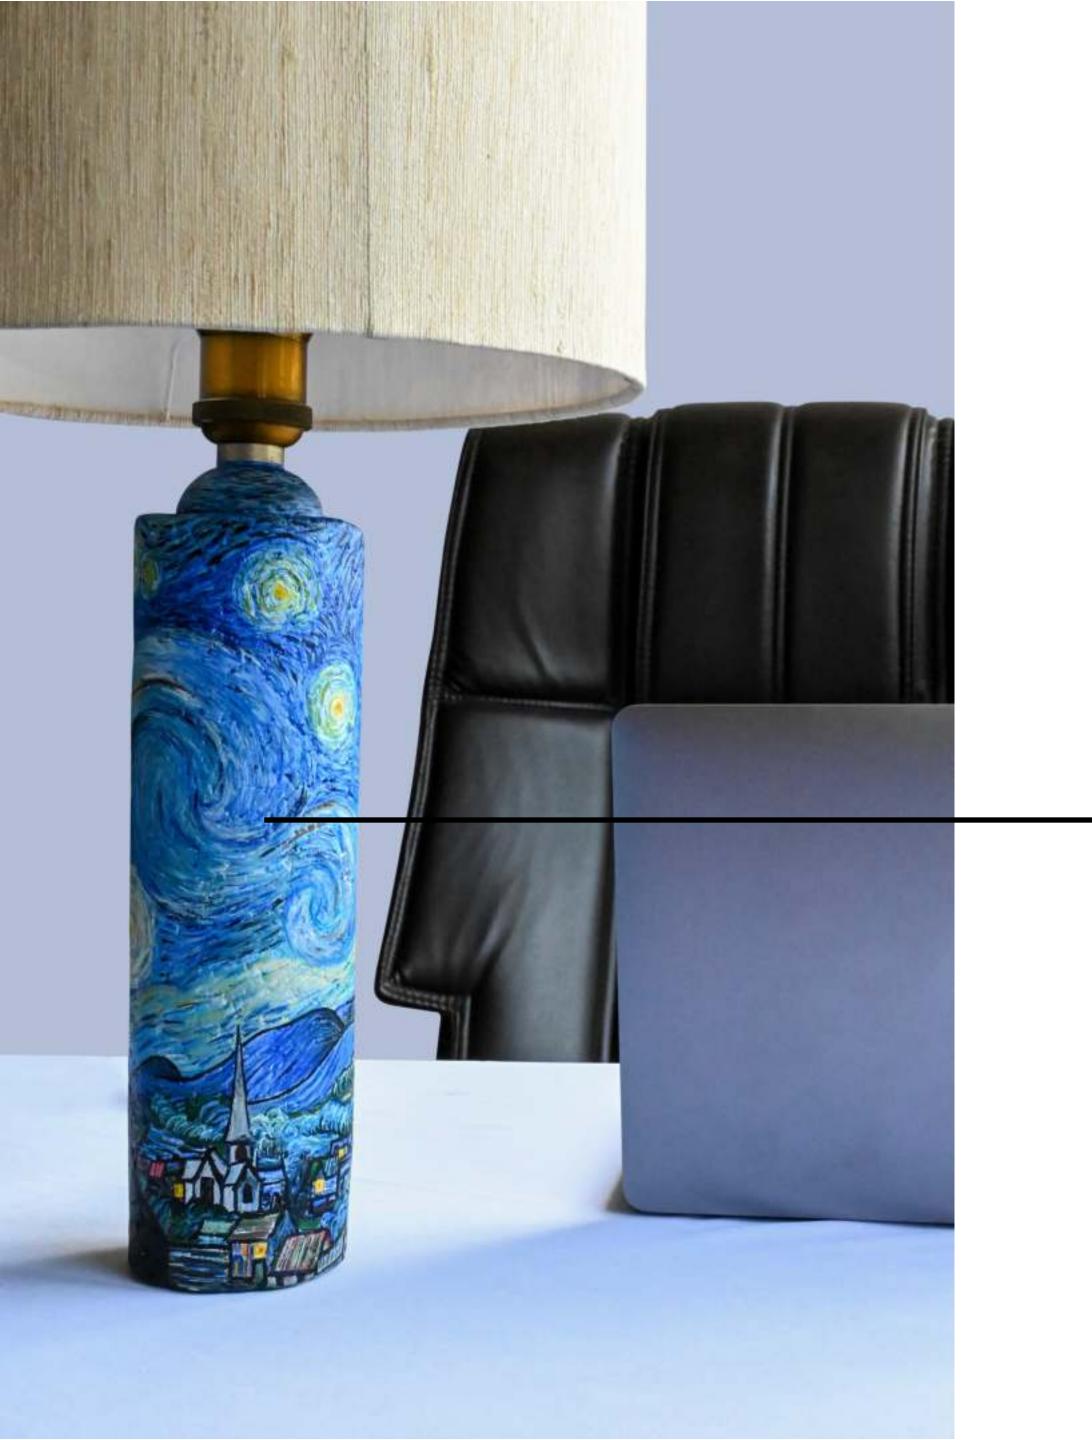

waste and 100% recyclable





Custom made furniture for a salon brand as a shelf for keeping the cosmetics. The one of a kind table was made from human hair collected from that same salon



Wine Holder
Keeps the wine temperature cool and constant it is an amazing sustainable edition to the wine collectors



## Art pieces

Ocean of dream, Bay of the future is a painting made from 500 grams of waste by Dr. Binish Desai himself



100% recyclable chess board one of a kind metal, coffee and jewellery waste.



Black Pieces

Made from coffee waste

White Pieces

Made from jewellery manufacturer's waste

Board base

Made from metal manufacturer's waste





Handprint of Lamp
Valley of handprint is a hanging lamp

covered with gold foil that highlights the handprints of women who made this







Van Gogh: Starry Nights
Hand painted one of a kind collector's item

## Memorabilia for Honorable Prime Minister Shri Narendra Modi





### Flower waste recycling

A unique project for pilgrimage tourism where all the floral waste that come from temples will be converted into products that the pilgrims can take back as a part of their offering.

It will be a wonderful memory to keep for your visit to various temples.

One such opportunity was given to us at our new center at Madhav Science college Ujjain where we made a memorabilia to be presented to the honourable PM Modi during his visit to Ujjain.

This was presented to the PM during his visit to Ujjain on 11th Oct. 2022.



#### Shri Vilasrao Deshmukh Memorabilia

This plate was presented to Shri Vilasrao ji's family on his birth