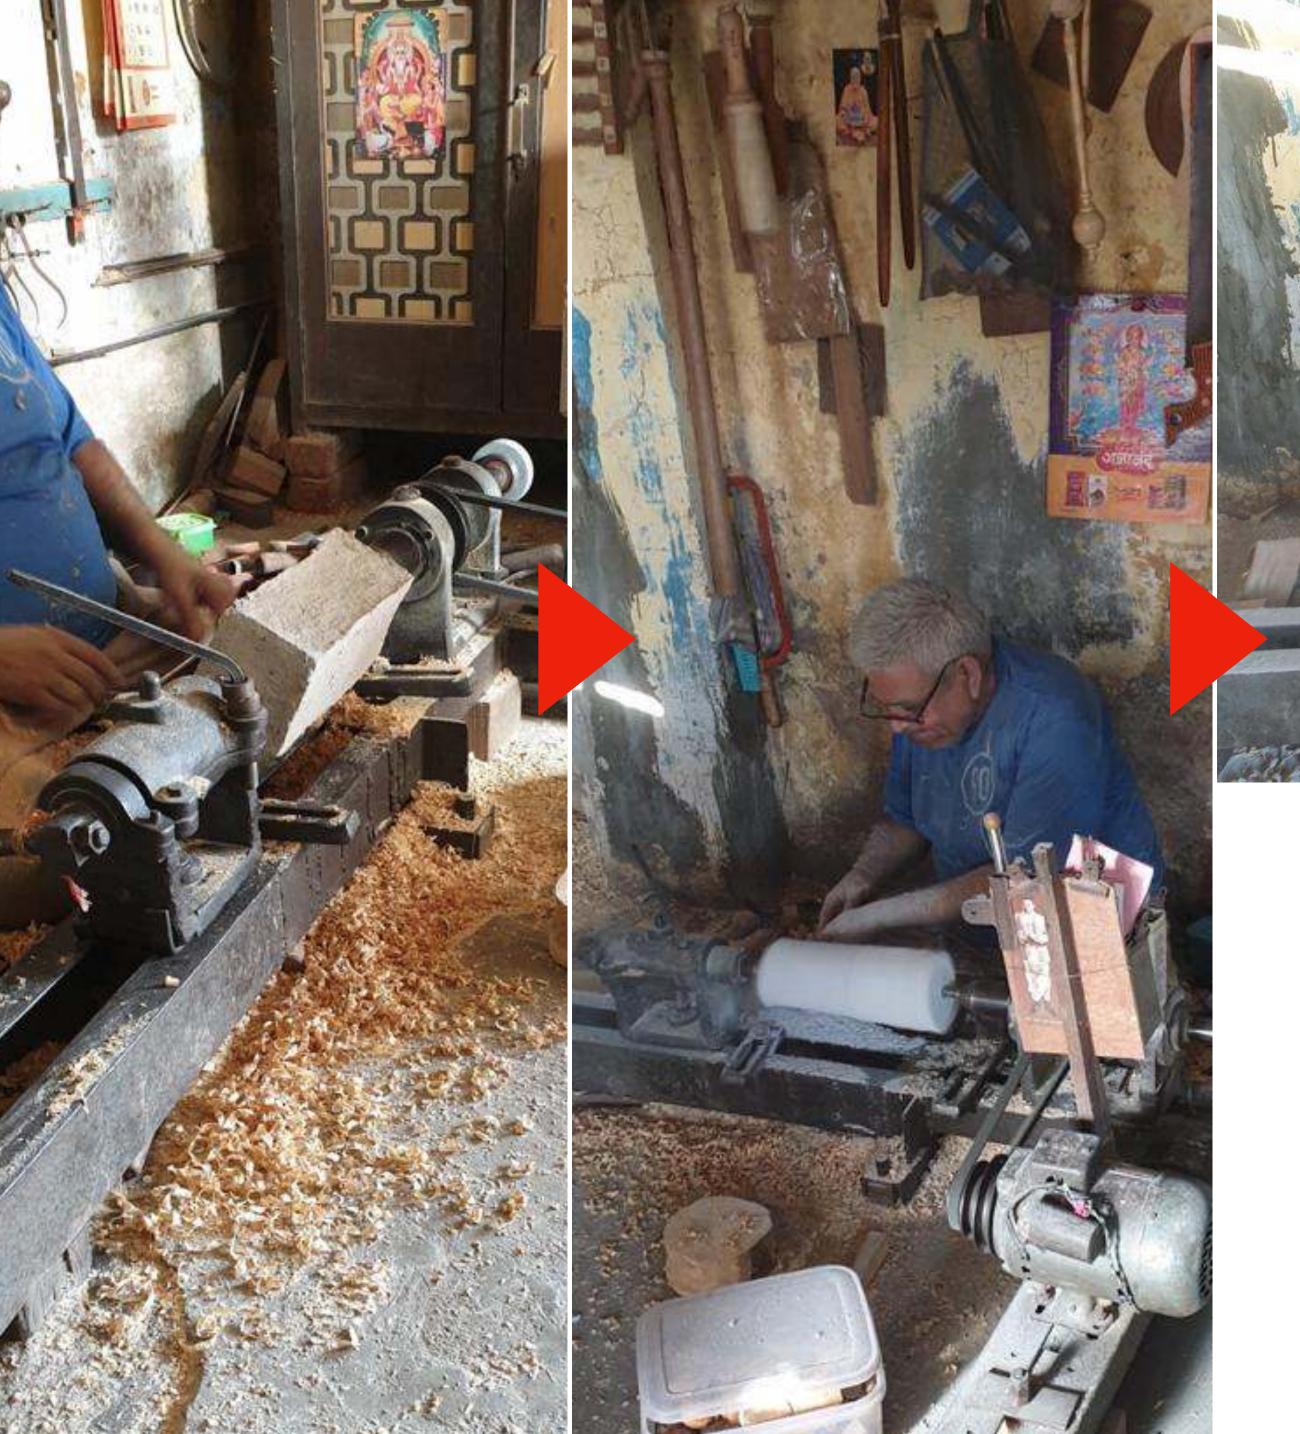

# **Eda**Process

Ida eco collection facility

Material collected for use and ready to be hand moulded

Naturally dried

Waste collected from the designated landfill

site and brought to the factory

Mixed and Moulding as per the recipe different moulds are used

Women at the eco center are trained to convert the material into products

Transferred into bags and sent to eco centres

Local artisans convert the dried slabs into shapes

Transferred into bags and sent to eco centres

transferred into bags and sent to eco centres

Ida Eco Studio

### Hand carving process

A walkthrough of how a village's local and now our master artisan trains other women to carve out waste into these candle holders