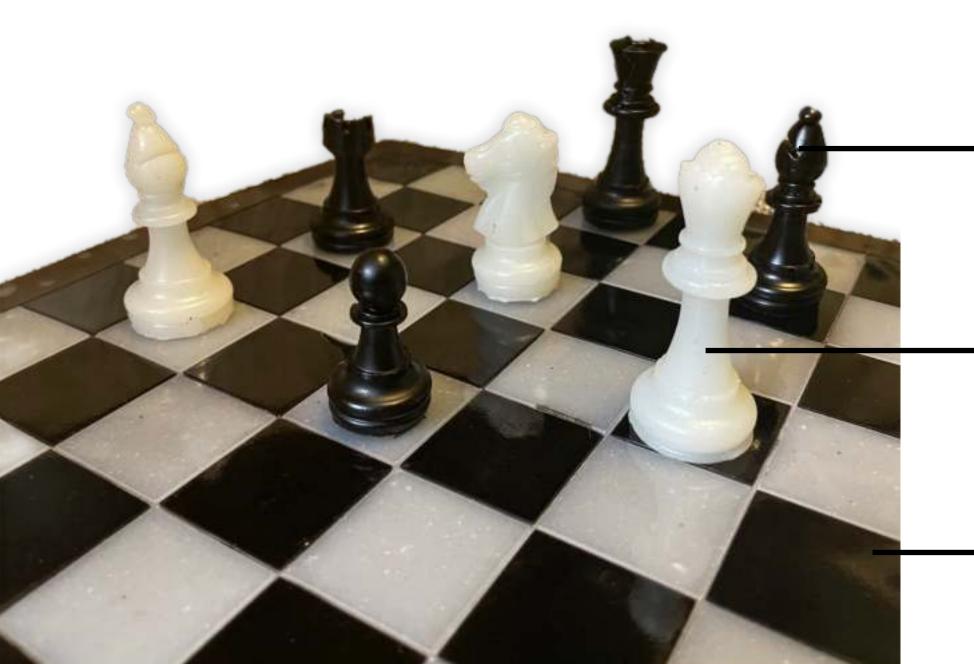

## Art pieces

Ocean of dream, Bay of the future is a painting made from 500 grams of waste by Dr. Binish Desai himself

100% recyclable chess board one of a kind metal, coffee and jewellery waste.

Black Pieces

Made from coffee waste

White Pieces

Made from jewellery manufacturer's waste

Board base

Made from metal manufacturer's waste

Handprint of Lamp
Valley of handprint is a hanging lamp

covered with gold foil that highlights the handprints of women who made this