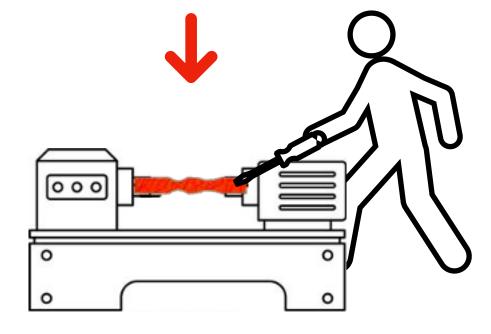

# **Eda**Process

Ida eco collection facility

Material collected for use and ready to be hand moulded

Naturally dried

Waste collected from the designated landfill

site and brought to the factory

Mixed and Moulding as per the recipe different moulds are used

Women at the eco center are trained to convert the material into products

Transferred into bags and sent to eco centres

Local artisans convert the dried slabs into shapes

Transferred into bags and sent to eco centres