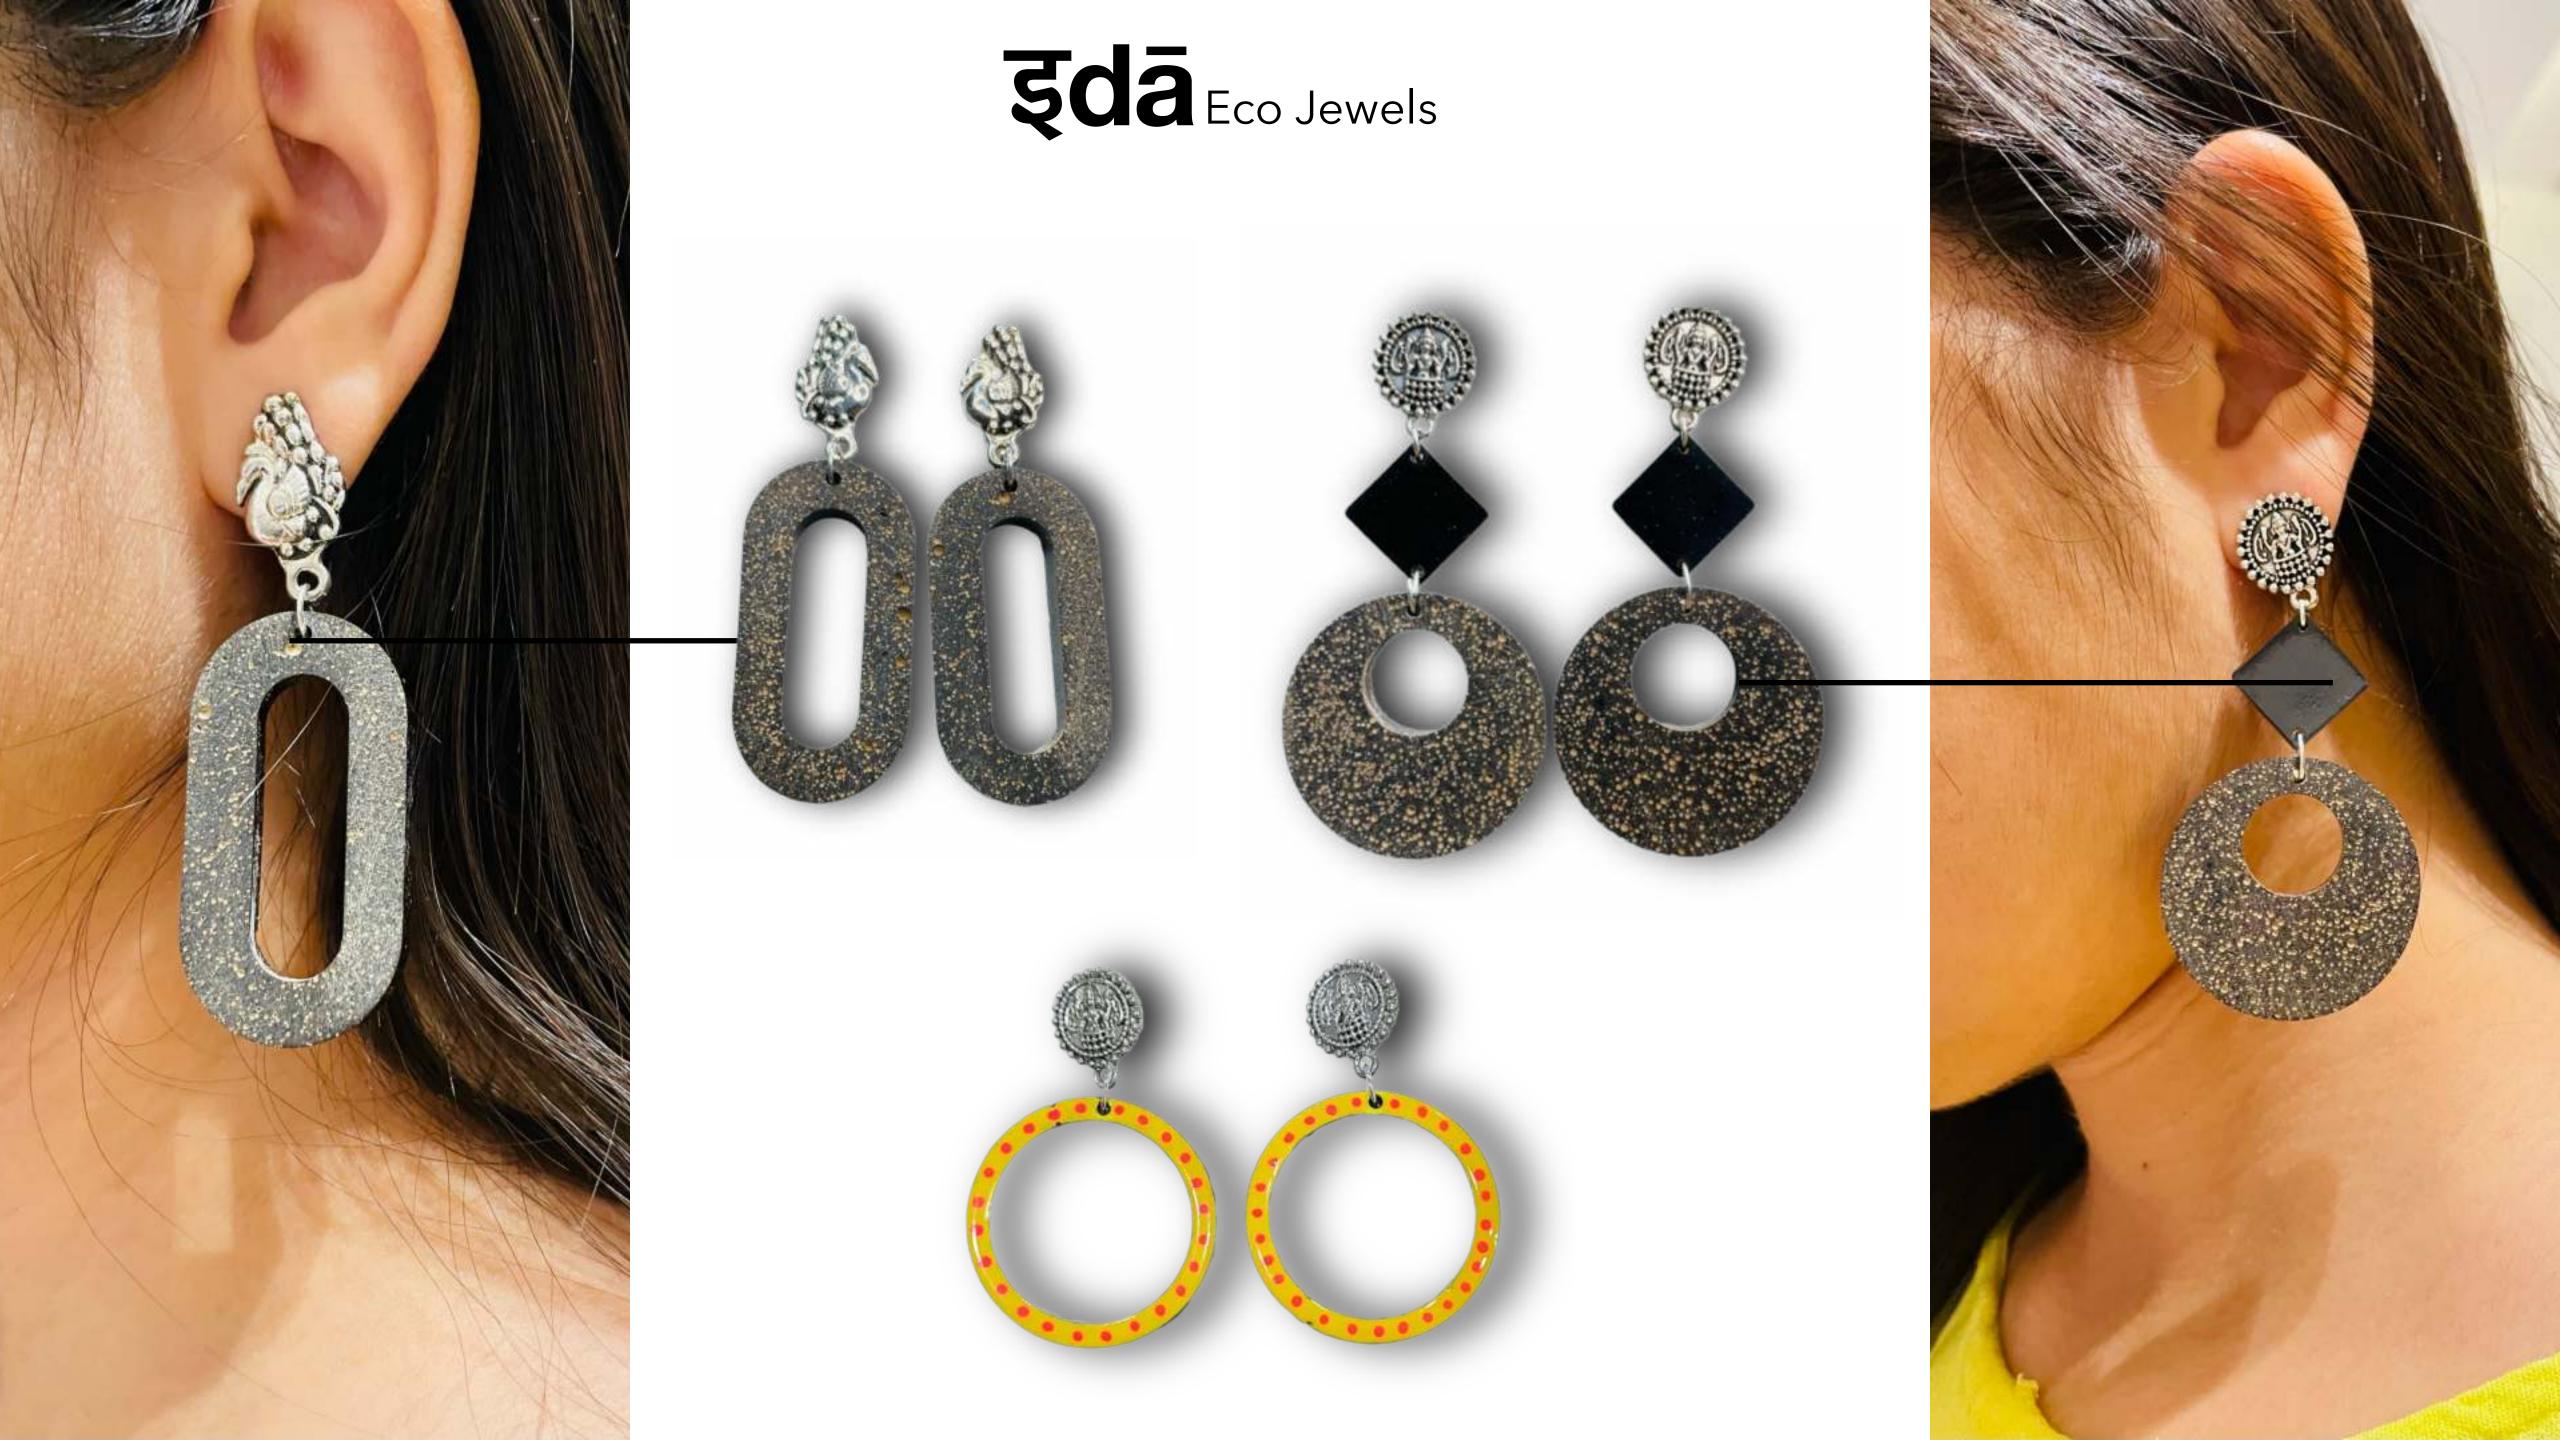

## Body

Made from ppe and papermill waste

Made from coffee and tea waste the jewellery line is a statement to spread awareness about the waste recycling and to promote women empowerment as each of this product is handmade by the women. Smallest of our jewellery helps recycle waste generated from one cup of coffee or two cups of tea.