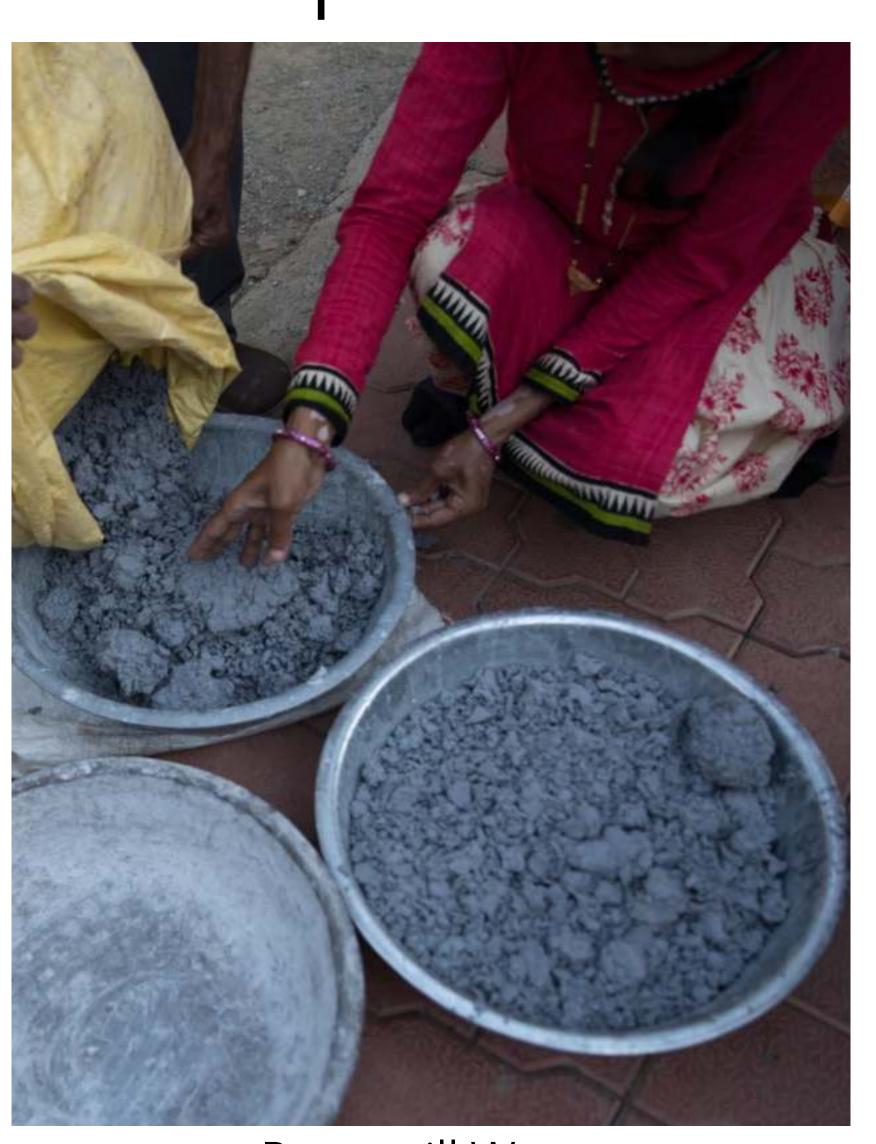

# **Eda**Process

Ida eco collection facility

Material collected for use and ready to be hand moulded

Naturally dried

Waste collected from the designated landfill

site and brought to the factory

Mixed and Moulding as per the recipe different moulds are used

Women at the eco center are trained to convert the material into products

Transferred into bags and sent to eco centres

Local artisans convert the dried slabs into shapes

Transferred into bags and sent to eco centres