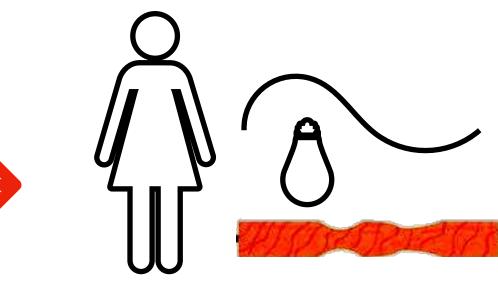

Women at the eco center are trained to convert the material into products

Transferred into bags and sent to eco centres

Local artisans convert the dried slabs into shapes

Transferred into bags and sent to eco centres

transferred into bags and sent to eco centres

Ida Eco Studio