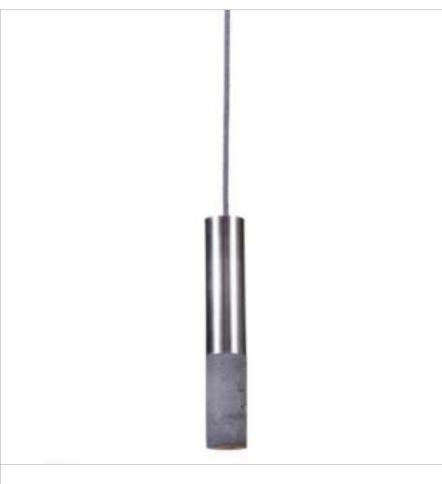

## **ξdā**Eco Lights

LCH 1
Lights Ceiling Hanging tube
with Stainless Steel pipe

LCH 3
Lights Ceiling Hanging tube
with filament bulb

LCH 5
Lights Ceiling Hanging bulb
shape

LCH 7
Lights Ceiling Hanging mini
cylinder