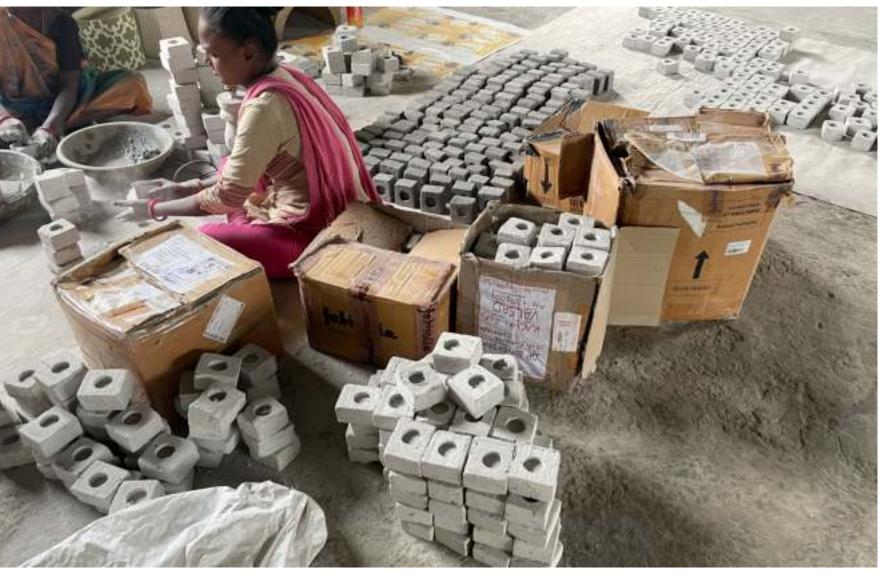

# **Eda**Process

Ida eco collection facility

Material collected for use and ready to be hand moulded

Naturally dried

Waste collected from the designated landfill

site and brought to the factory

Mixed and Moulding as per the recipe different moulds are used

Women at the eco center are trained to convert the material into products

Transferred into bags and sent to eco centres

Local artisans convert the dried slabs into shapes

Transferred into bags and sent to eco centres

transferred into bags and sent to eco centres

Ida Eco Studio