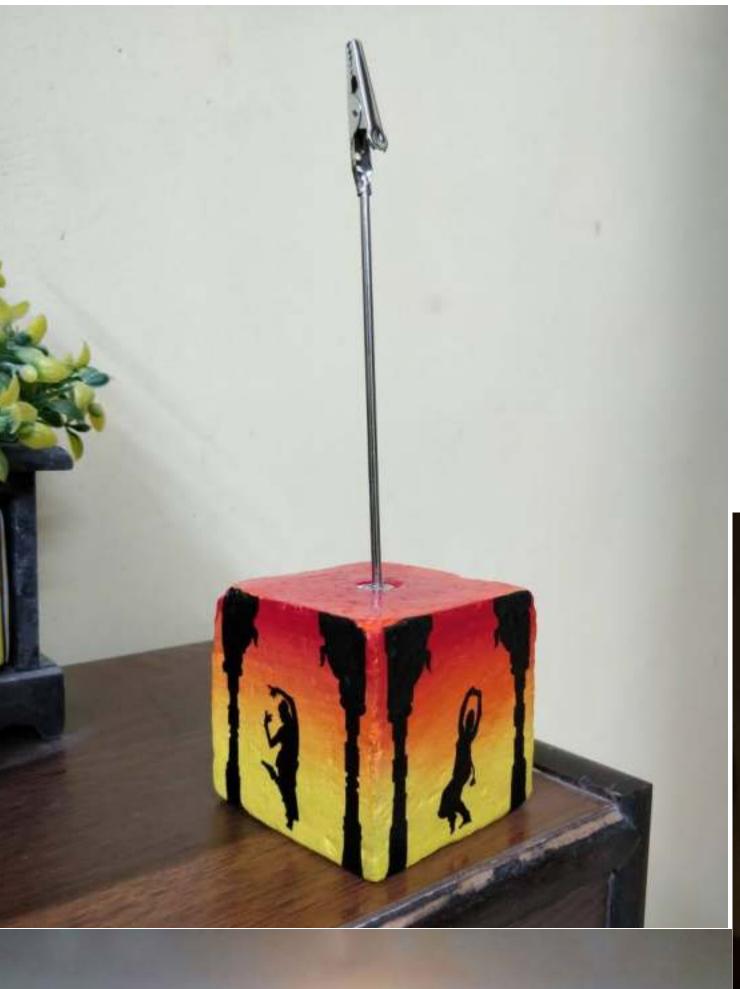

### Hand carving process

A walkthrough of how a village's local and now our master artisan trains other women to carve out waste into these candle holders

# **ξda** Decor

**DDP 1**Decor Desk Planter Square

DDP 3
Decor Desk Planter Mini
Hexagon

**DDP 5**Decor Desk Planter Mini
Square

**DCS 2**Decor Candle stand Thin

DDP 2

Decor Desk Planter

Cylindrical

DDP 4

Decor Desk Planter Mini
Cylindrical

**DCS 1**Decor Candle stand Thick

DCS 3
Decor Candle stand heart shaped.

Flower cube

Customised specially curated

flower arrangements for