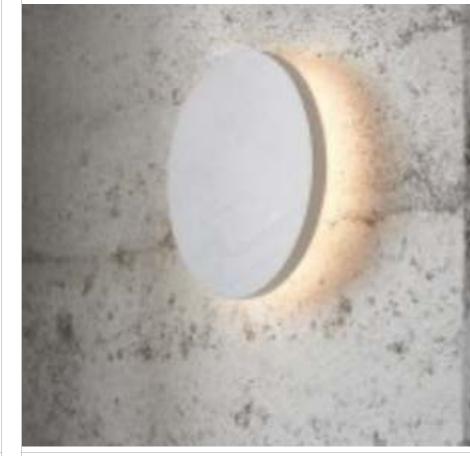

**LWM 4**Lights Wall Mounted Circular
disc

**LWM 6**Lights Wall Mounted oblique

**LWH 2**Lights Wall Hanging Inox
Cylinder