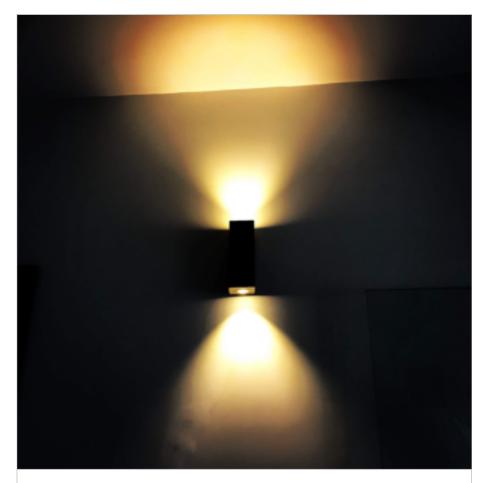

# **ξda**Eco Lights

**LWM 1**Lights Wall Mounted
Rectangle

**LWM 3**Lights Wall Mounted Tube

**LWM 5**Lights Wall Mounted Square plate

LWH 1
Lights Wall Hanging Mini
cylinder with filament bulb

**LWM 2**Lights Wall Mounted Square

**LWM 4**Lights Wall Mounted Circular
disc

**LWM 6**Lights Wall Mounted oblique

**LWH 2**Lights Wall Hanging Inox
Cylinder