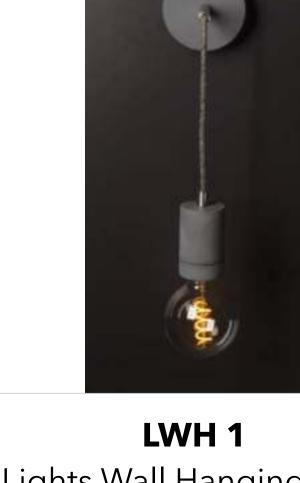

# **ξda**Eco Lights

**LWM 1**Lights Wall Mounted
Rectangle

**LWM 3**Lights Wall Mounted Tube

**LWM 5**Lights Wall Mounted Square plate

LWH 1
Lights Wall Hanging Mini
cylinder with filament bulb

**LWM 2**Lights Wall Mounted Square