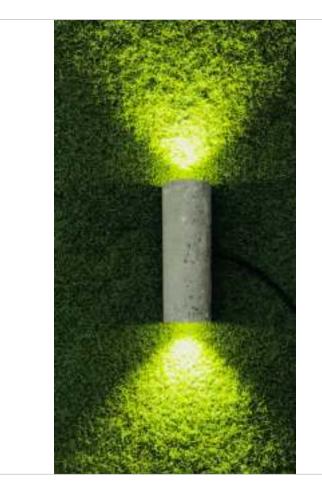

# **ξda**Eco Lights

**LWM 1**Lights Wall Mounted
Rectangle

**LWM 3**Lights Wall Mounted Tube

**LWM 5**Lights Wall Mounted Square plate

LWH 1
Lights Wall Hanging Mini
cylinder with filament bulb

**LWM 2**Lights Wall Mounted Square

**LWM 4**Lights Wall Mounted Circular
disc

**LWM 6**Lights Wall Mounted oblique

**LWH 2**Lights Wall Hanging Inox
Cylinder