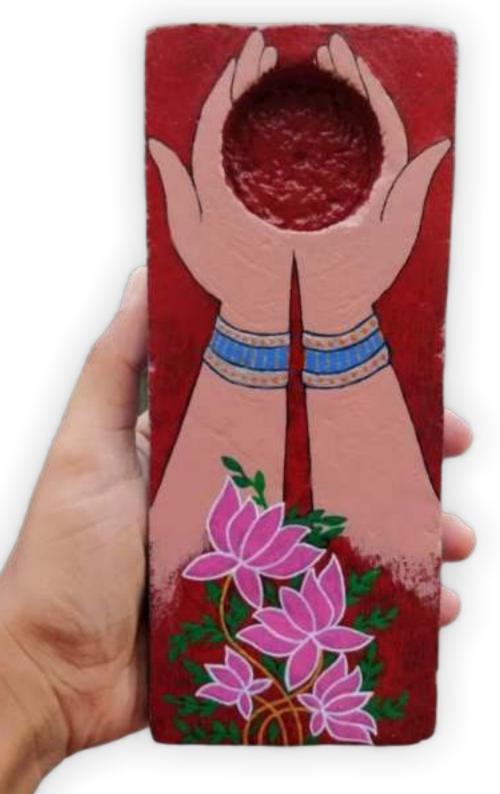

### Flower waste recycling

A unique project for pilgrimage tourism where all the floral waste that come from temples will be converted into products that the pilgrims can take back as a part of their offering.

It will be a wonderful memory to keep for your visit to various temples.

One such opportunity was given to us at our new center at Madhav Science college Ujjain where we made a memorabilia to be presented to the honourable PM Modi during his visit to Ujjain.

This was presented to the PM during his visit to Ujjain on 11th Oct. 2022.