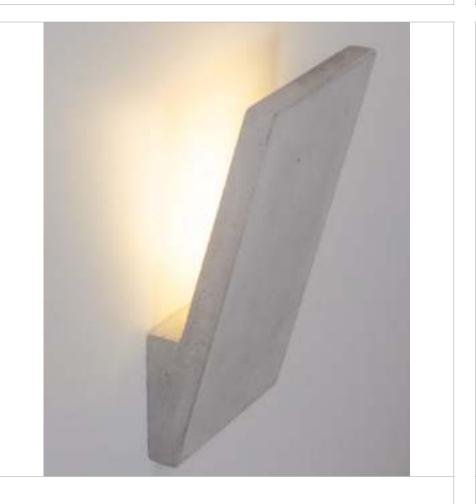

# **ξda**Eco Lights

**LWM 1**Lights Wall Mounted
Rectangle

**LWM 3**Lights Wall Mounted Tube

**LWM 5**Lights Wall Mounted Square plate

LWH 1
Lights Wall Hanging Mini
cylinder with filament bulb

**LWM 2**Lights Wall Mounted Square

**LWM 4**Lights Wall Mounted Circular
disc

**LWM 6**Lights Wall Mounted oblique

**LWH 2**Lights Wall Hanging Inox
Cylinder