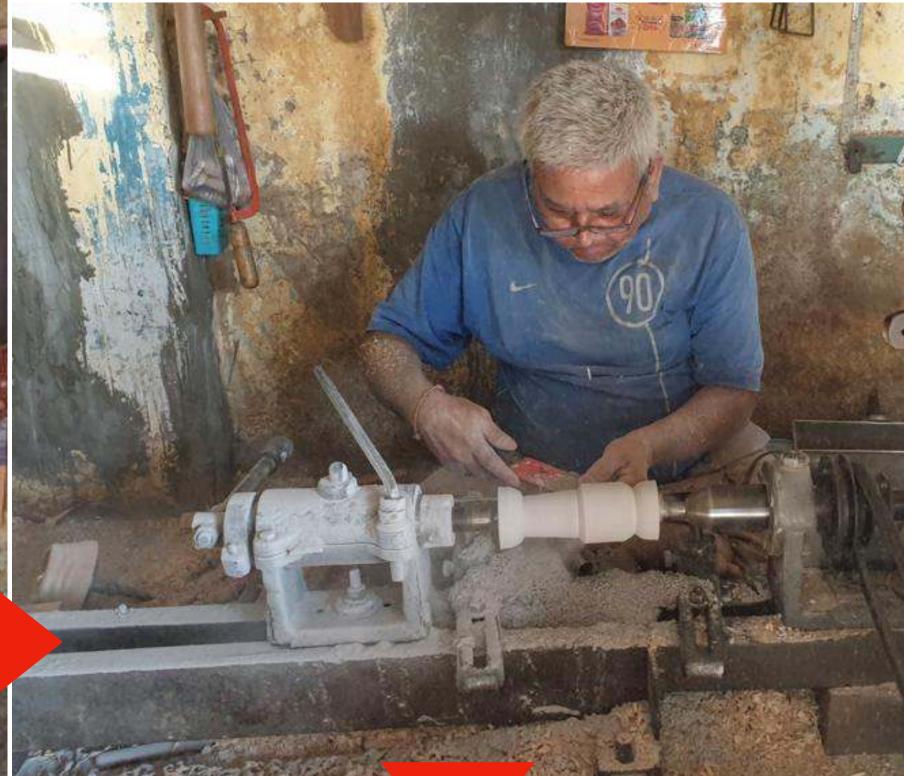

# **Eda**Process

Ida eco collection facility

Material collected for use and ready to be hand moulded

Naturally dried

Waste collected from the designated landfill

site and brought to the factory

Mixed and Moulding as per the recipe different moulds are used

Women at the eco center are trained to convert the material into products

Transferred into bags and sent to eco centres

Local artisans convert the dried slabs into shapes

Transferred into bags and sent to eco centres

transferred into bags and sent to eco centres

Ida Eco Studio

### Hand carving process

A walkthrough of how a village's local and now our master artisan trains other women to carve out waste into these candle holders