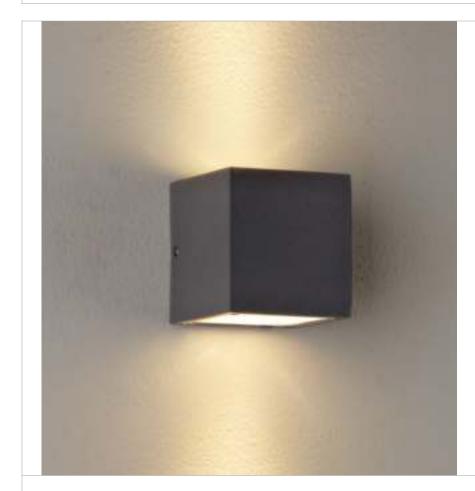

# **ξda**Eco Lights

**LWM 1**Lights Wall Mounted
Rectangle

**LWM 3**Lights Wall Mounted Tube

**LWM 5**Lights Wall Mounted Square plate

LWH 1
Lights Wall Hanging Mini
cylinder with filament bulb

**LWM 2**Lights Wall Mounted Square

**LWM 4**Lights Wall Mounted Circular
disc

**LWM 6**Lights Wall Mounted oblique

**LWH 2**Lights Wall Hanging Inox
Cylinder