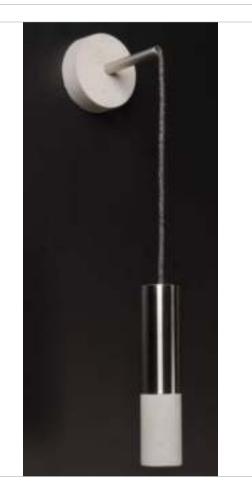

# **ξda**Eco Lights

**LWM 1**Lights Wall Mounted
Rectangle

**LWM 3**Lights Wall Mounted Tube

**LWM 5**Lights Wall Mounted Square plate

LWH 1
Lights Wall Hanging Mini
cylinder with filament bulb

**LWM 2**Lights Wall Mounted Square

**LWM 4**Lights Wall Mounted Circular
disc

**LWM 6**Lights Wall Mounted oblique

**LWH 2**Lights Wall Hanging Inox
Cylinder