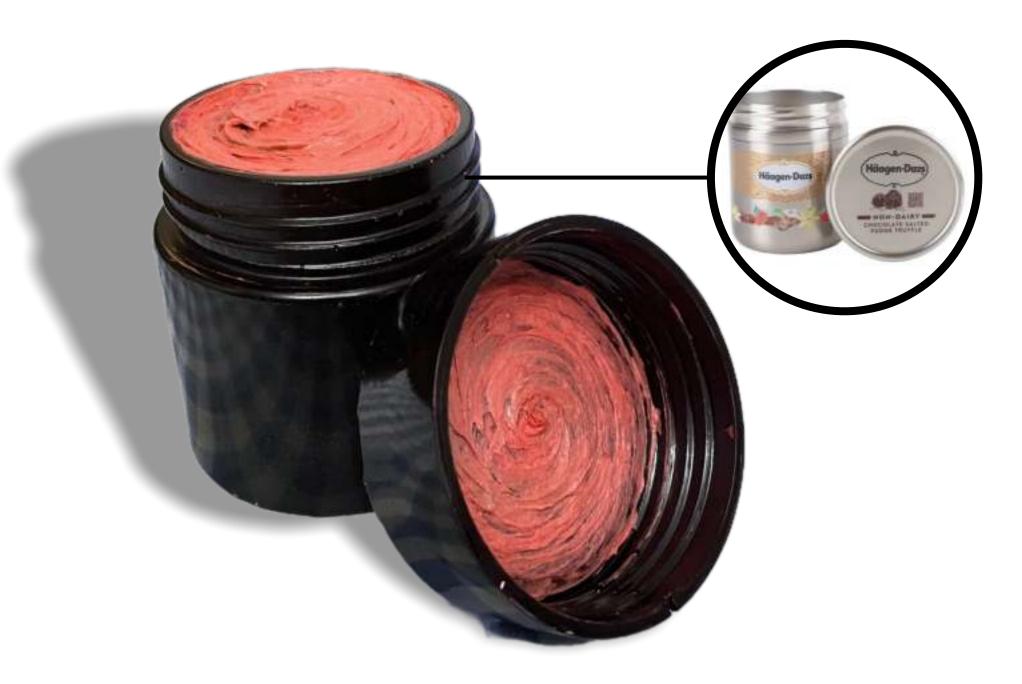

### Reusable container : EETech Packaging

Cosmetics such as lotion, bath whip and Food products such as Ice cream (Haagen Dazs). The waste used is coffee waste and metal waste. It can also be used as a Jar for drinking water, tea or coffee while travel.