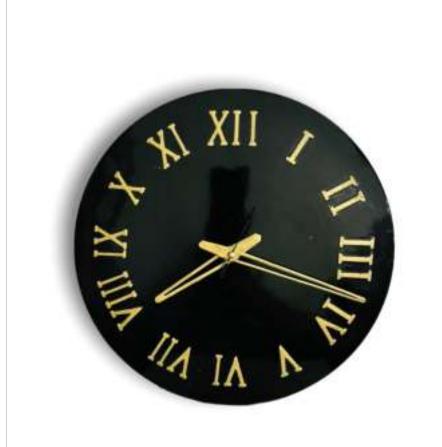

# **ξdā**Clocks

**CW 1**Wall Clock Circular

**CW 3**Wall Clock Square

**CW 3**Wall Clock Square

**CW 2**Wall Clock Coffee Circular

CW 6
Coffee waste Wall Clock
Diamond