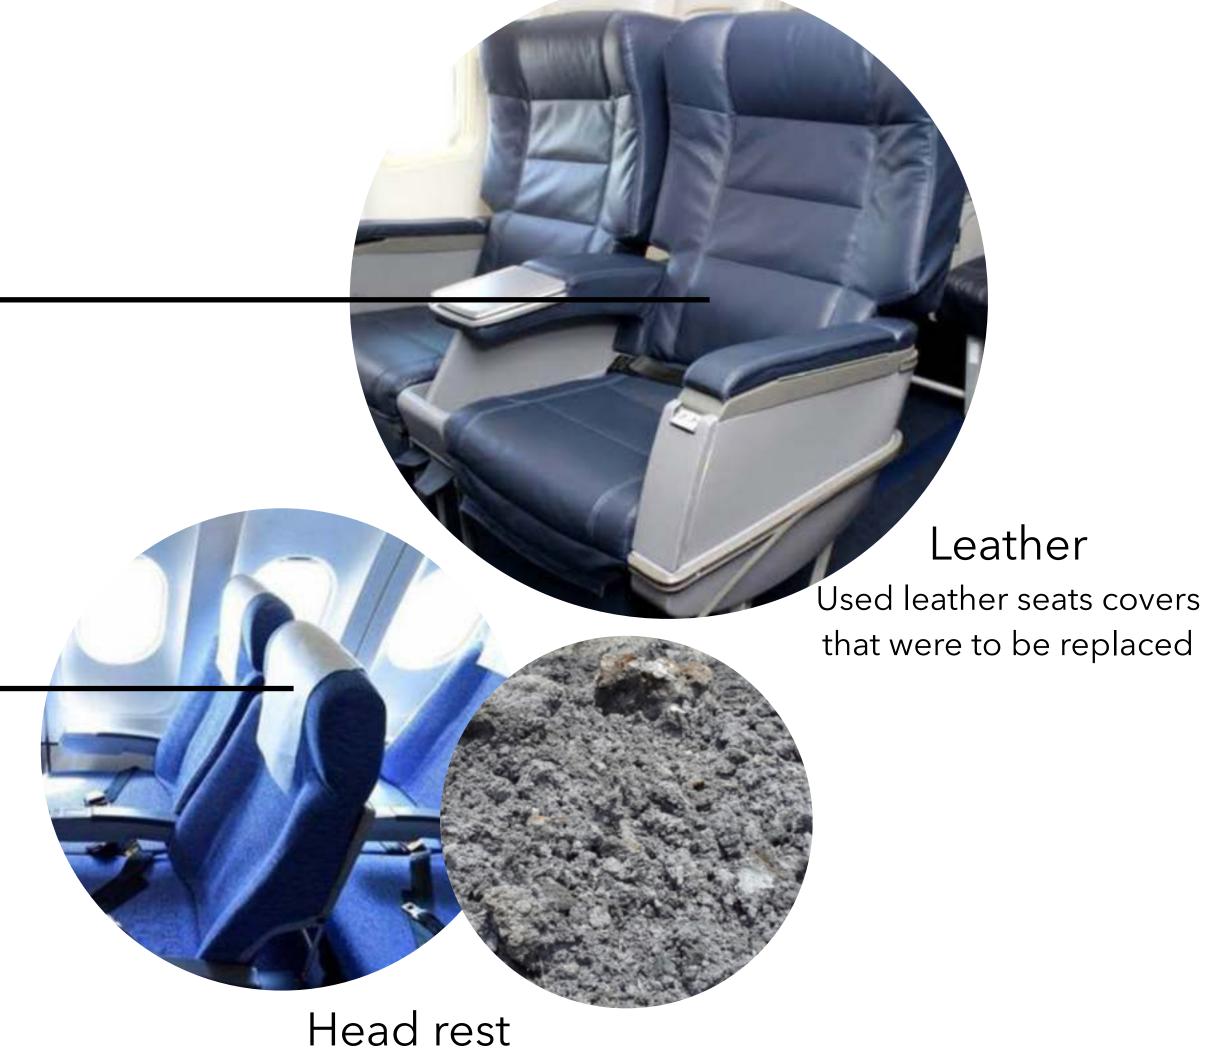

# **5**da Premium

A hanging lamp designed for a popular USA airline made from their waste

Added to the paper waste collected from

their office and magazines the non woven

head rest cloth was used in the product