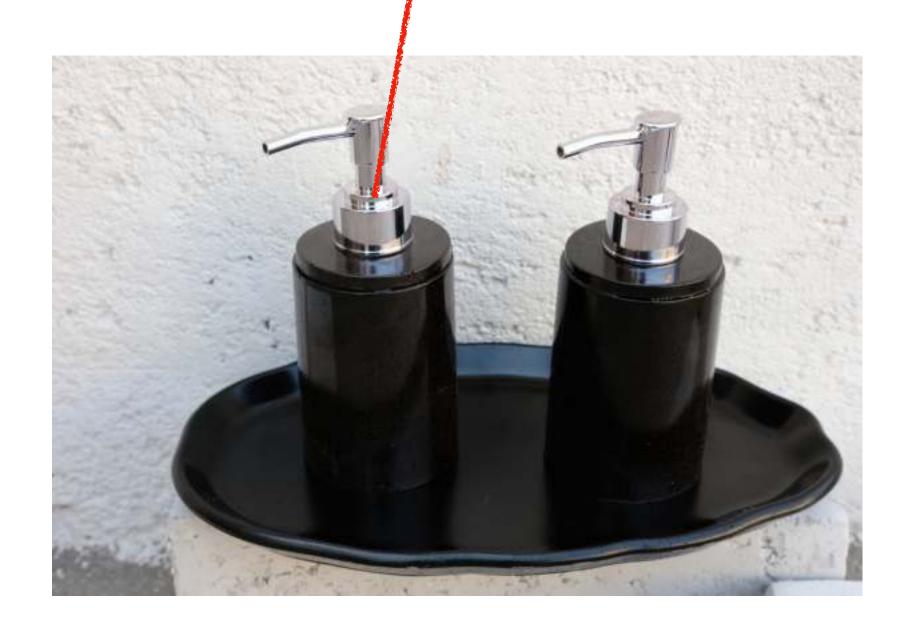

## **ξda** Bathroom Accessories

**BSD 1**Bathroom Soap Dispenser
Cylindrical

**BSD 2**Bathroom Soap Dispenser Rectangle

BTH1
Bathroom Toothbrush Holder
2 Piece Rectangle

**BTH2**Bathroom Toothbrush Holder
Single Cylinder