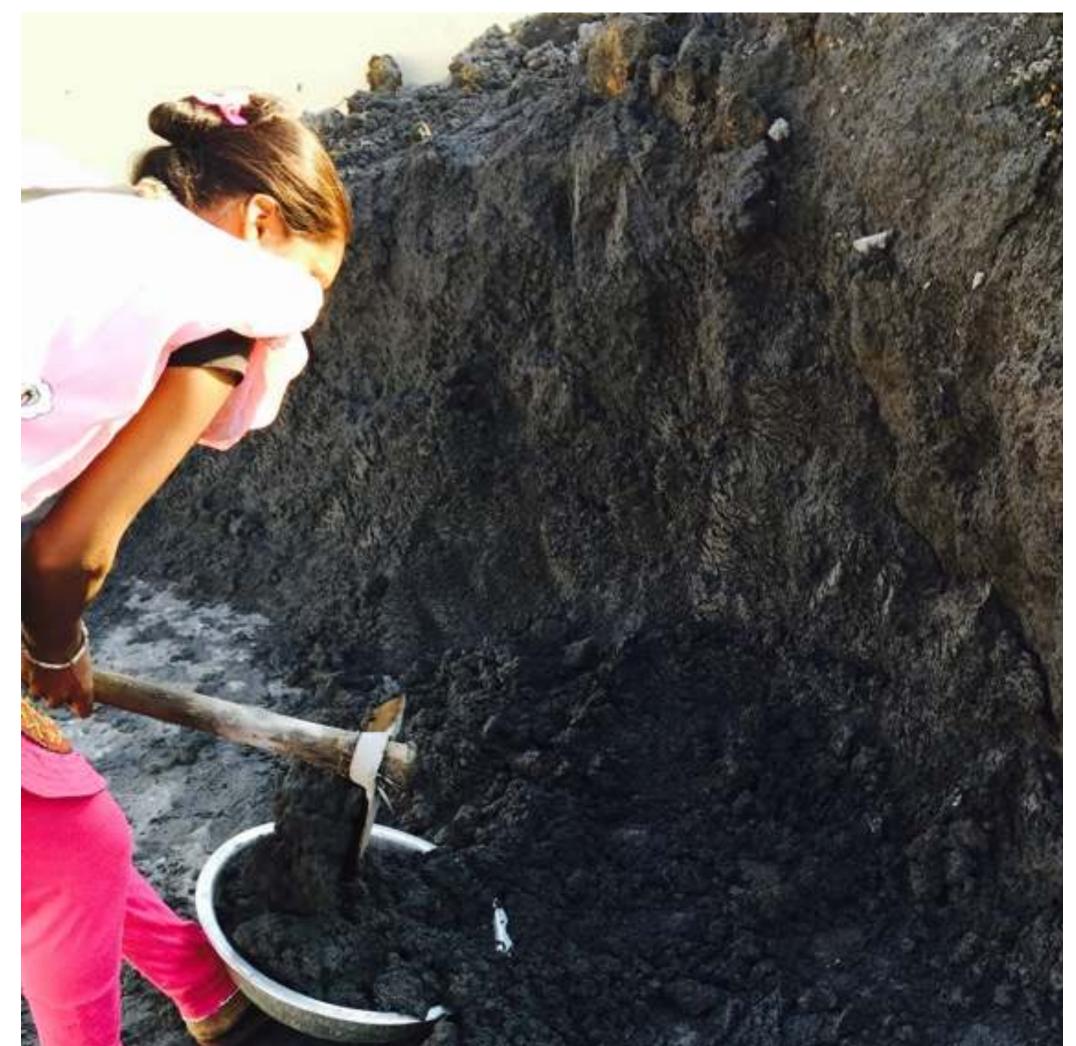

# **Eda**Process

Ida eco collection facility

Material collected for use and ready to be hand moulded

Naturally dried

Waste collected from the designated landfill

site and brought to the factory

Mixed and Moulding as per the recipe different moulds are used

Women at the eco center are trained to convert the material into products

Transferred into bags and sent to eco centres

Local artisans convert the dried slabs into shapes

Transferred into bags and sent to eco centres