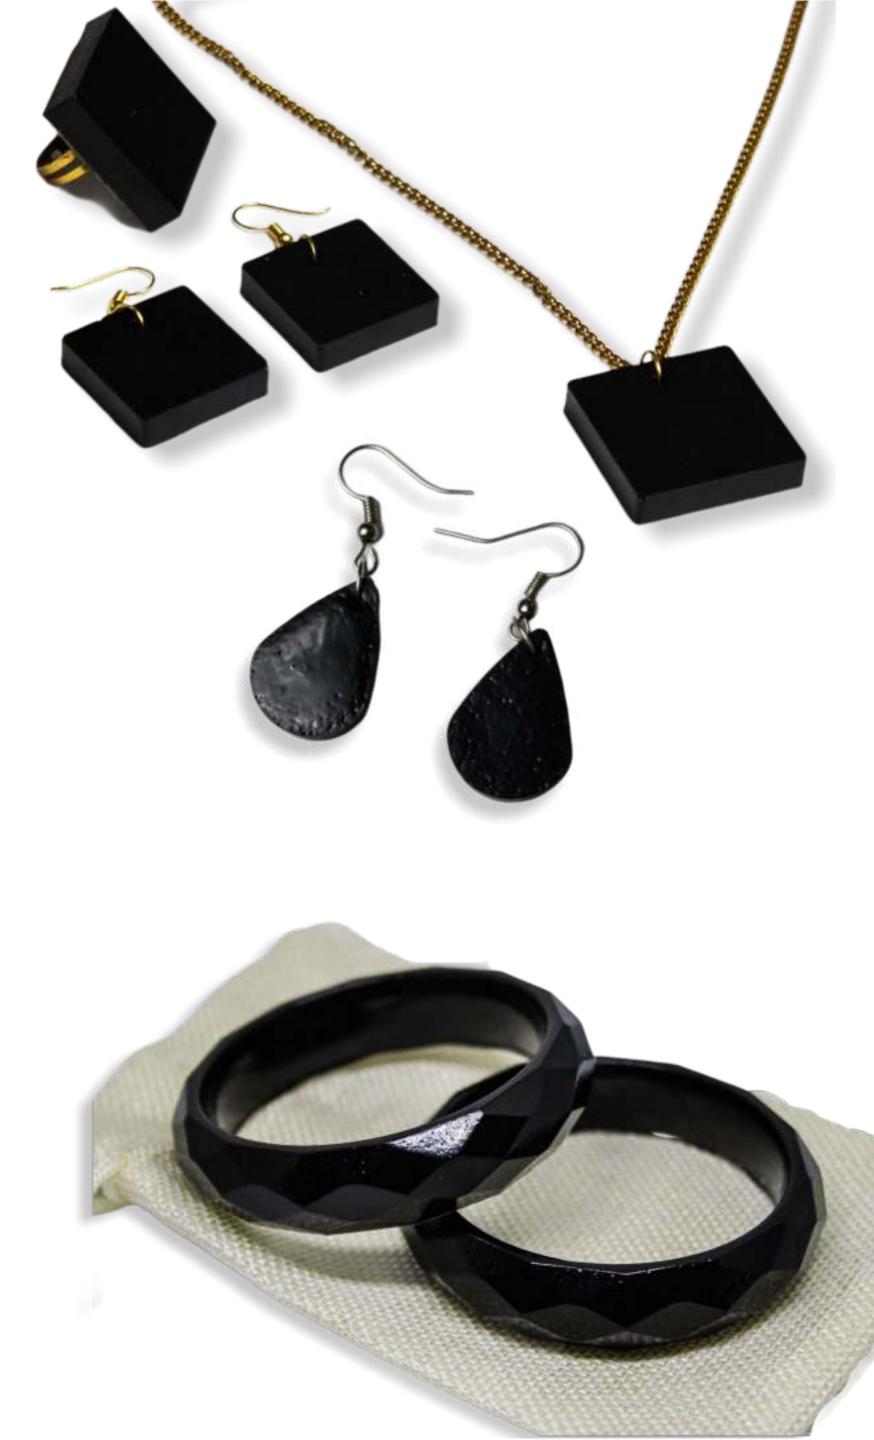

## Body

Made from ppe and papermill waste

Made from coffee and tea waste the jewellery line is a statement to spread awareness about the waste recycling and to promote women empowerment as each of this product is handmade by the women. Smallest of our jewellery helps recycle waste generated from one cup of coffee or two cups of tea.