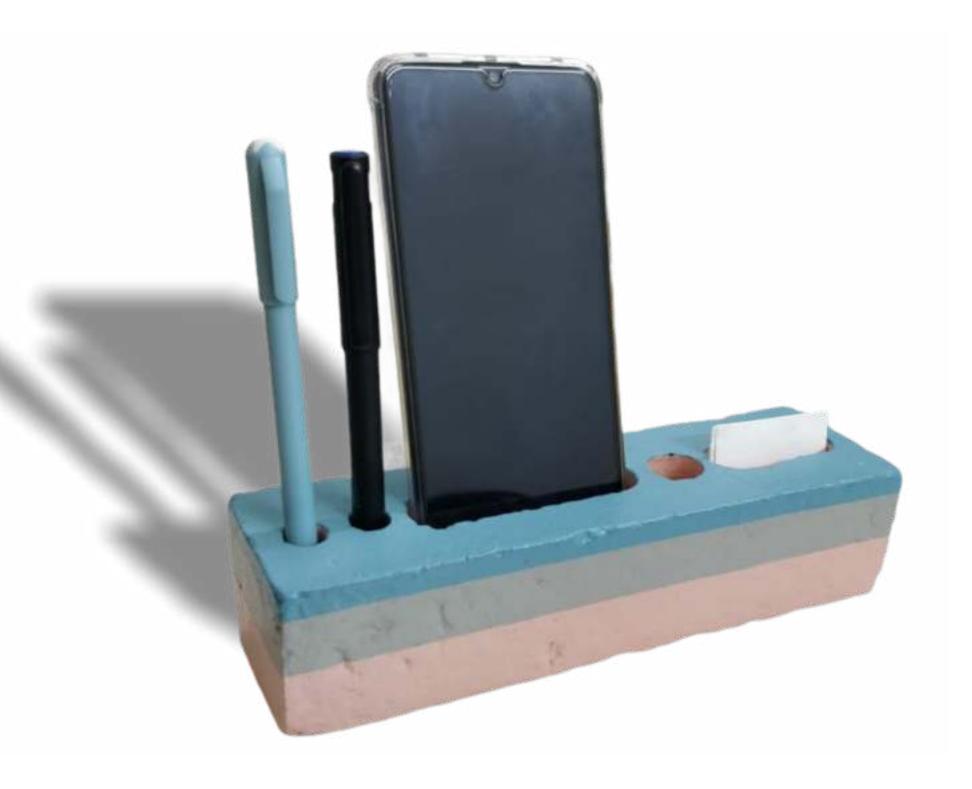

SBE 1
Stationary book ends square and rectangle

**DMS 1**Desk Decor Mobile
Stand

Specially Customised SOR 5 Phone stand with stationary stand best corporate gift option. Customisable