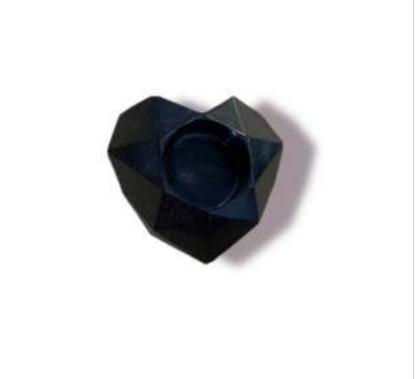

DDP 4

Decor Desk Planter Mini
Cylindrical

**DCS 1**Decor Candle stand Thick

DCS 3
Decor Candle stand heart shaped.

Flower cube

Customised specially curated

flower arrangements for