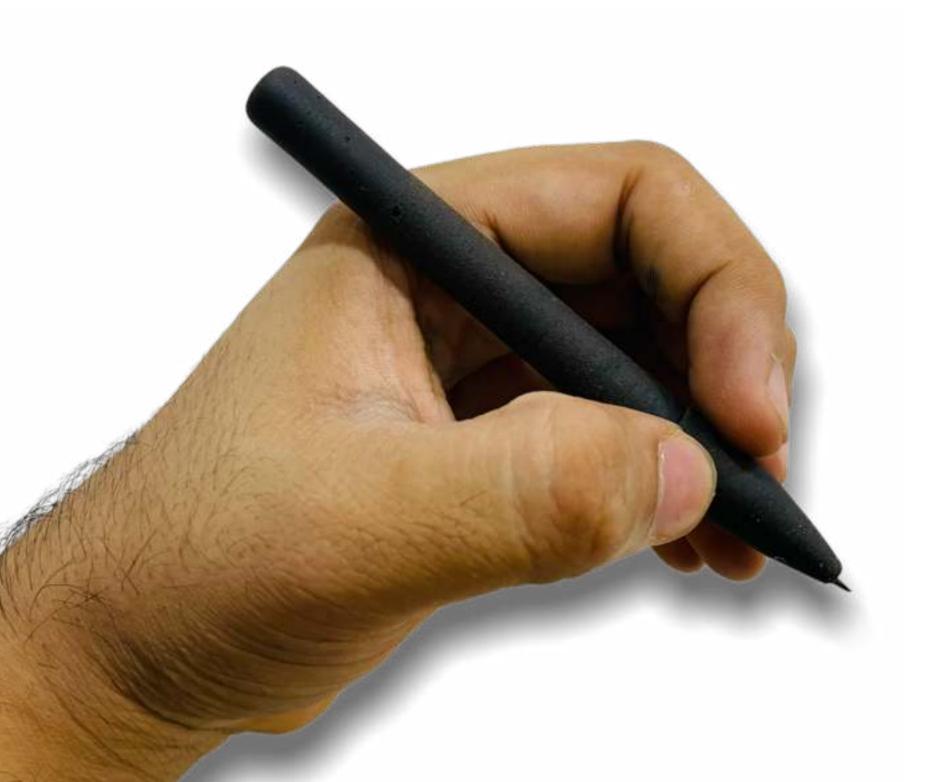

#### Wrist Watch

A very special product that we have created is a unique wrist watch made entirely from waste with a beautiful Japanese movement

Watch Strap

Made from artificial leather developed by us from coffee waste

#### Outer Dial

Made from jewellery manufacturer's waste

#### Main center Dial

Made from coffee and tea waste

## Body

Made from ppe and papermill waste

Made from coffee and tea waste the jewellery line is a statement to spread awareness about the waste recycling and to promote women empowerment as each of this product is handmade by the women. Smallest of our jewellery helps recycle waste generated from one cup of coffee or two cups of tea.