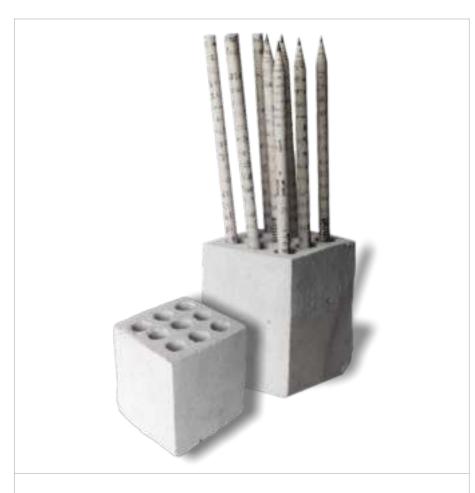

# **ξdā** Desk

SPH 1
Stationary Pen Holder Cube

**SPH 3**Stationary Pen Holder Square

SPH 5
Stationary Pen Holder coffee square

**SPH 2**Stationary Pen Holder circular

SPH 4
Stationary Pen Holder
Cylinder

SPH 6
Stationary Pen Holder coffee cylinder

Custom Pen Stand
Circular hollow uniquely hand carved and finished to resemble stone