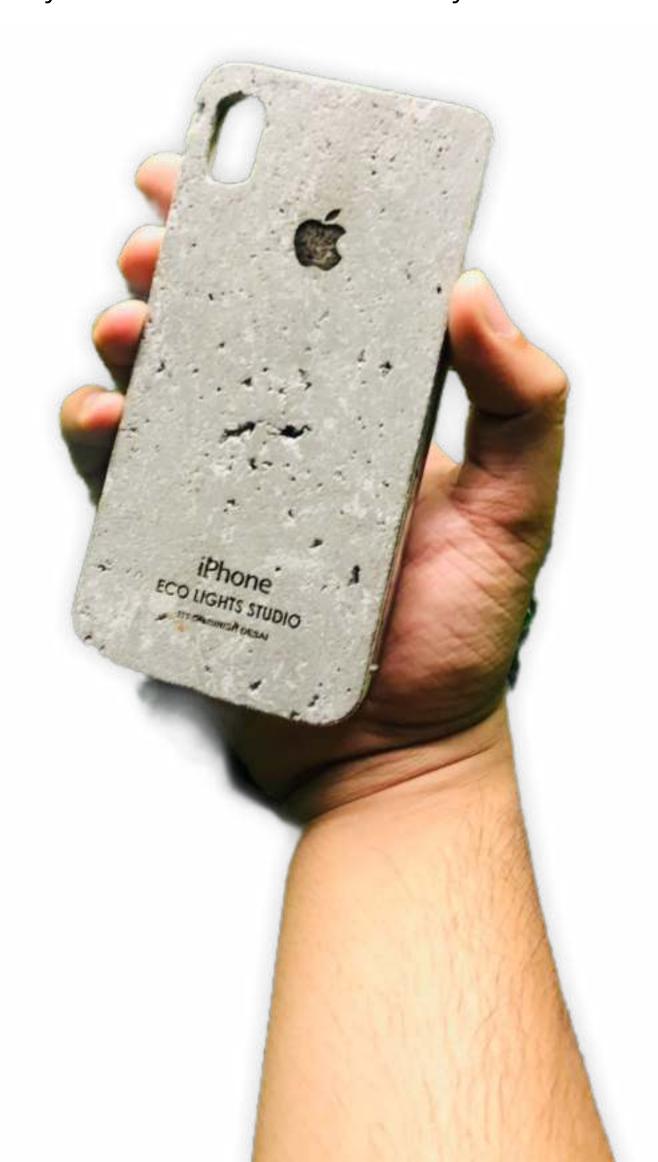

#### Mobile back and covers

Apart from this mobile cover we are also in the process of making unique mobile phone body made entirely from waste and 100% recyclable

Custom made furniture for a salon brand as a shelf for keeping the cosmetics. The one of a kind table was made from human hair collected from that same salon