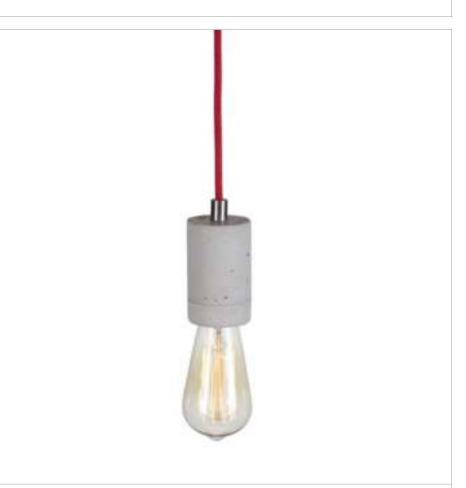

## **ξdā**Eco Lights

LCH 1
Lights Ceiling Hanging tube
with Stainless Steel pipe

LCH 3
Lights Ceiling Hanging tube
with filament bulb

LCH 5
Lights Ceiling Hanging bulb
shape

LCH 7
Lights Ceiling Hanging mini
cylinder

LCH 9
Lights Ceiling Hanging large taper tube

LCH 2
Lights Ceiling Hanging tube

LCH 4
Lights Ceiling Hanging tube
bottle shape

**LCH 6**Lights Ceiling Hanging cubes

LCH 8
Lights Ceiling Hanging mini
cylinder with filament bulb

LCH 10
Lights Ceiling Hanging mini
taper tubes and filament
bulb