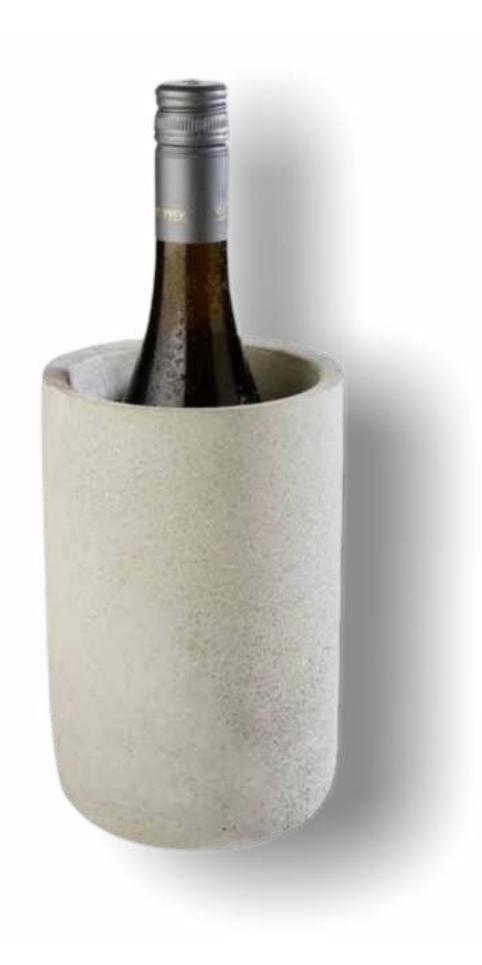

Wine Holder
Keeps the wine temperature cool and constant it is an amazing sustainable edition to the wine collectors