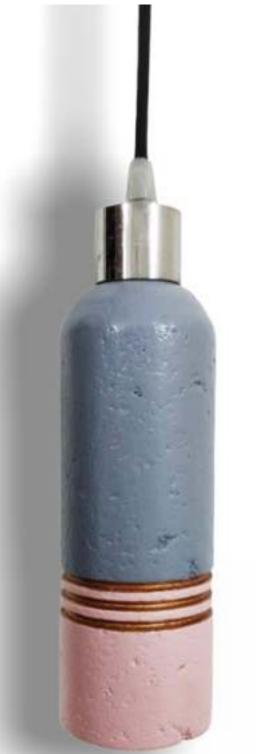

## **ξdā**Eco Lights

LCH 1
Lights Ceiling Hanging tube
with Stainless Steel pipe

LCH 3
Lights Ceiling Hanging tube
with filament bulb

LCH 5
Lights Ceiling Hanging bulb
shape

LCH 7
Lights Ceiling Hanging mini
cylinder

LCH 9
Lights Ceiling Hanging large taper tube

LCH 2
Lights Ceiling Hanging tube

LCH 4
Lights Ceiling Hanging tube
bottle shape

**LCH 6**Lights Ceiling Hanging cubes

LCH 8
Lights Ceiling Hanging mini
cylinder with filament bulb

LCH 10
Lights Ceiling Hanging mini
taper tubes and filament
bulb