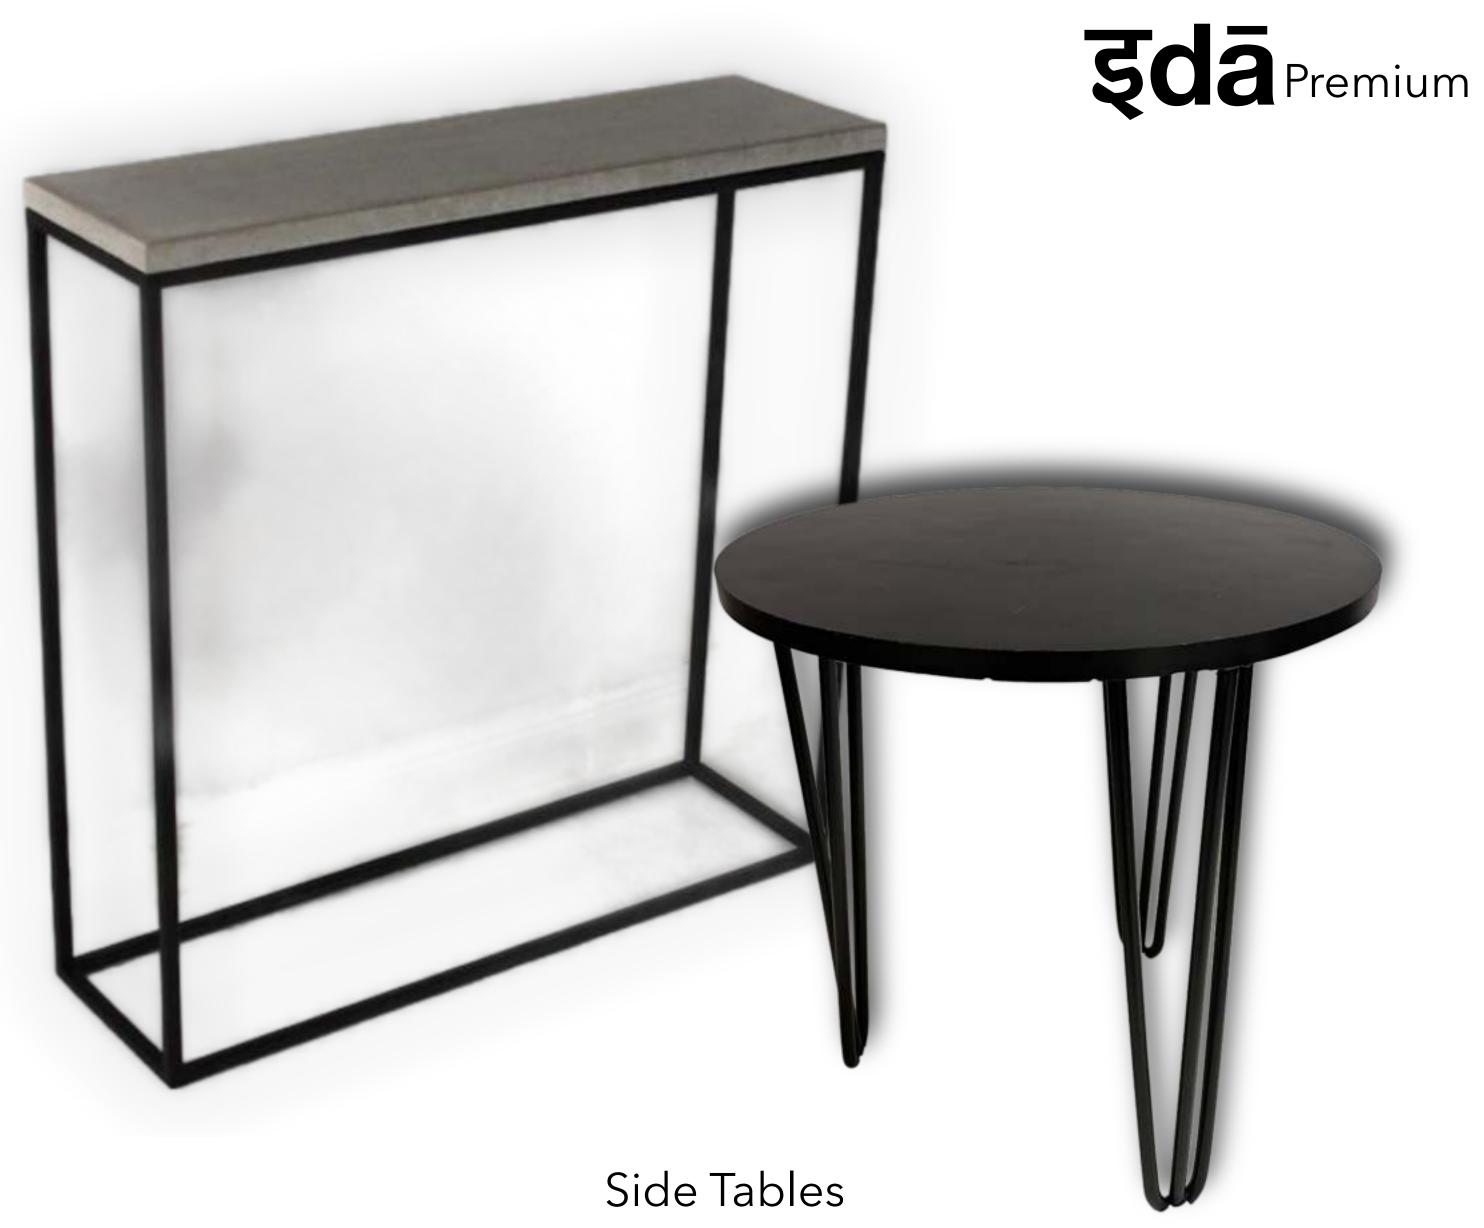

# **ξdā** Desk

**DC 1**Desk Decor Coasters
designed circular

DC 3

Desk Decor Coasters coffee black square

DC 5
Decor Coaster Hexagon edged.

DC 2

Desk Decor Coasters coffee

Special black circular

**DC 4**Desk Decor Coasters plain square

**DC6**Decor Coaster Square edged.