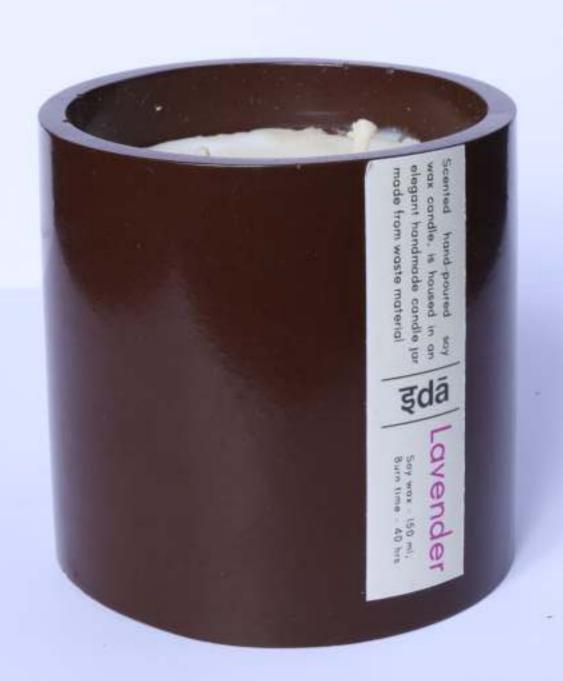

#### Flavours

Fruits

Cinnamon

Lavender

DCA 1 Decor Candles Cylinder Concrete finish (40 hours)

Decor Candle Jar cylinder (40 hours burn time)

Vanilla

These candles are refillable send us a used one and get discount on the new one

Refillable

Herbs and Roots

Fresh Citrus

used in making these candles.

Vegan 100 % vegan premium soya wax

DCA 3 Decor Candle Mini Circular. (12 hours burn time)

Lemongrass

Sandalwood