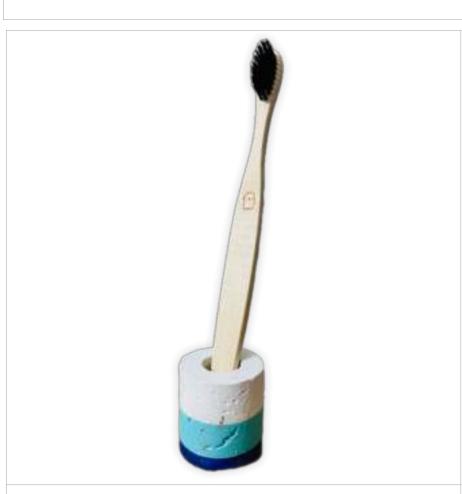

## **ξda** Bathroom Accessories

**BSD 1**Bathroom Soap Dispenser
Cylindrical

**BSD 2**Bathroom Soap Dispenser Rectangle

BTH1
Bathroom Toothbrush Holder
2 Piece Rectangle

**BTH2**Bathroom Toothbrush Holder
Single Cylinder

BTH3
Bathroom Toothbrush Holder
Oval

**BTH4**Bathroom Toothbrush Holder
Cylinder

**BTH5**Bathroom Toothbrush Holder circular hexa mini

**BTH6**Bathroom Toothbrush Holder
Rectangle curvature large