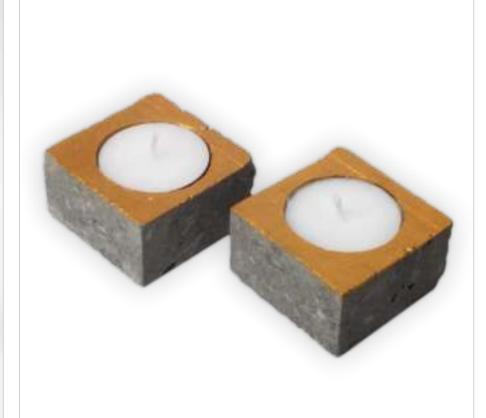

#### Decorative T-lights

**DTL 1** Special edition T lights that celebrate the indian festivity and "Swagatam" (Welcome) tradition

**Eda**Premium

**DTL 1**Decor T lights slab

**DTL 3**Decor T lights cubes