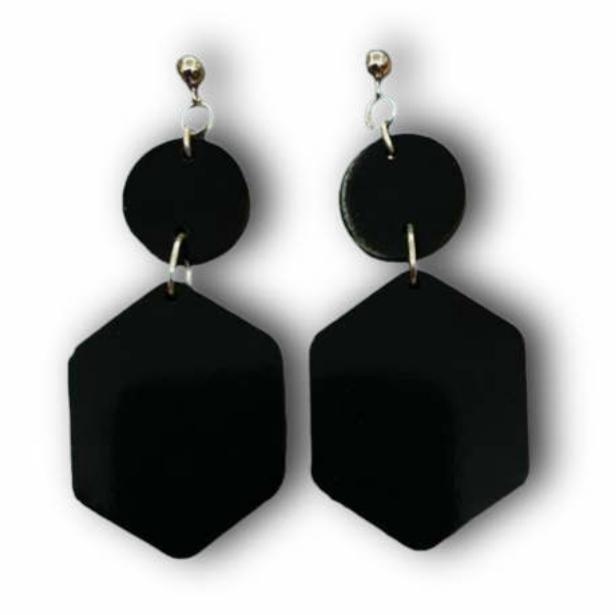

## Body

Made from ppe and papermill waste

Made from coffee and tea waste the jewellery line is a statement to spread awareness about the waste recycling and to promote women empowerment as each of this product is handmade by the women. Smallest of our jewellery helps recycle waste generated from one cup of coffee or two cups of tea.