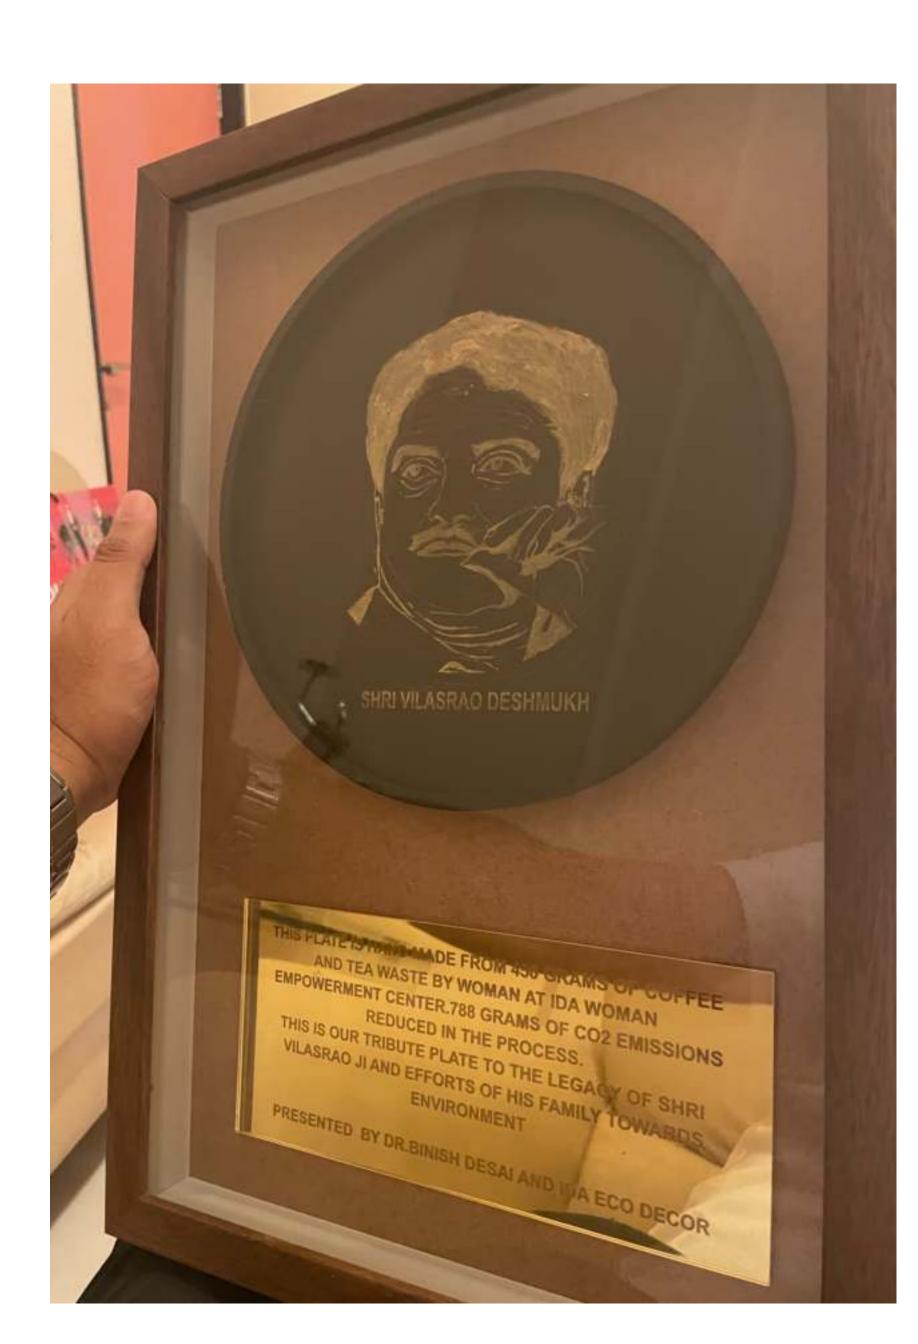

#### Shri Vilasrao Deshmukh Memorabilia

This plate was presented to Shri Vilasrao ji's family on his birth anniversary as a honour of the family's vision towards environment and sustainable development. The plate was made from 450 grams coffee and tea waste resulting in 788 grams of carbon emission reduction.