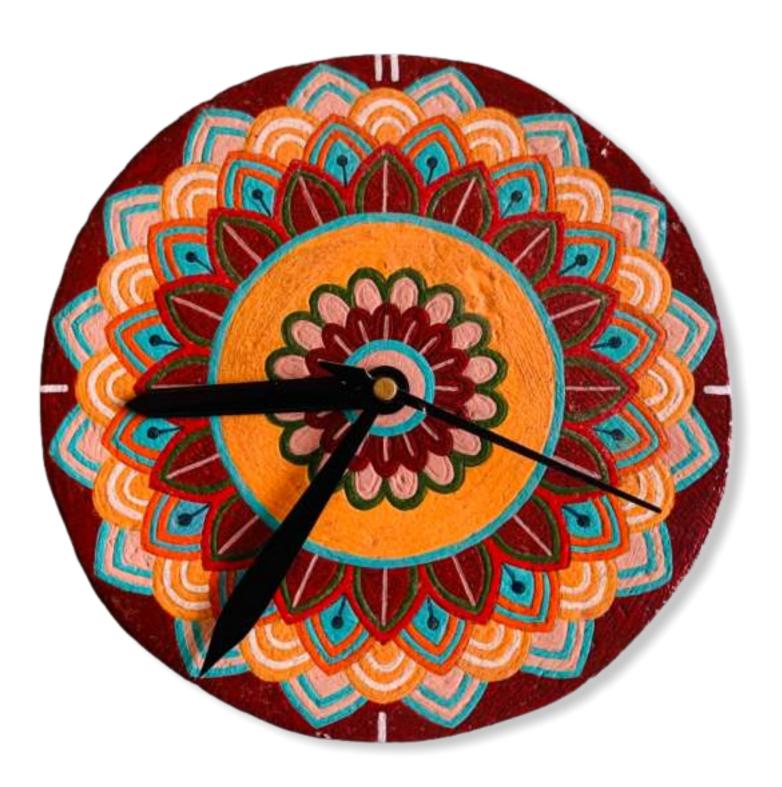

# **ξdā**Clocks

**CW 1**Wall Clock Circular

**CW 3**Wall Clock Square

**CW 3**Wall Clock Square

**CW 2**Wall Clock Coffee Circular

CW 6
Coffee waste Wall Clock
Diamond