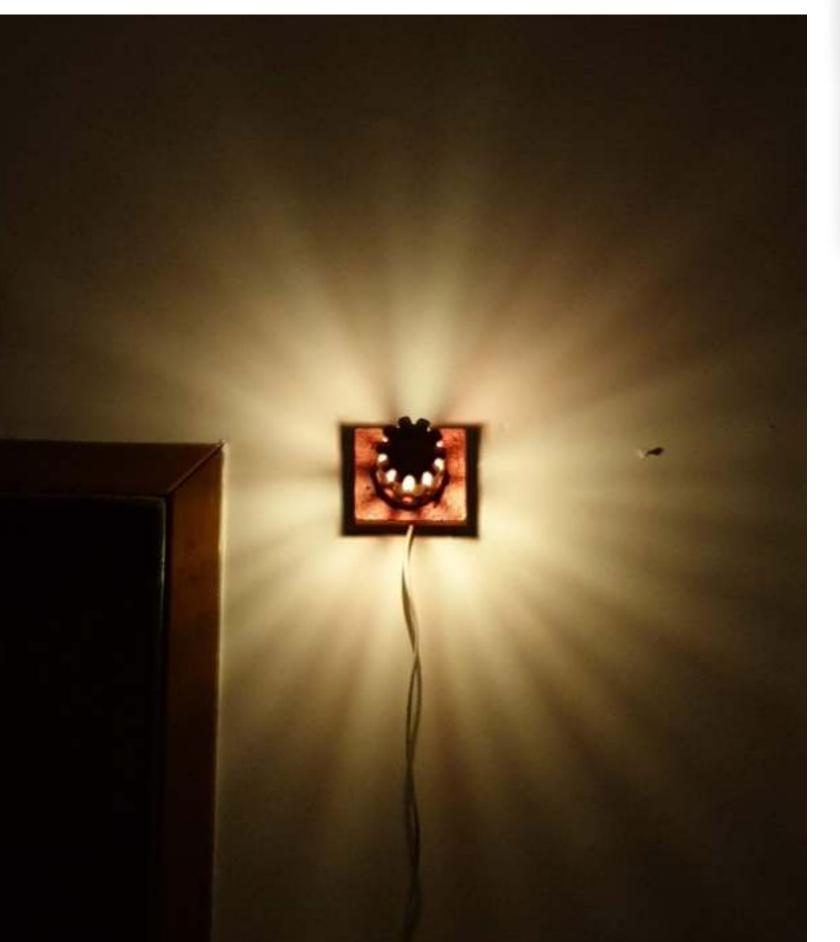

# **ξda**Eco Lights

**LWM 1**Lights Wall Mounted
Rectangle

**LWM 3**Lights Wall Mounted Tube

**LWM 5**Lights Wall Mounted Square plate

LWH 1
Lights Wall Hanging Mini
cylinder with filament bulb

**LWM 2**Lights Wall Mounted Square

**LWM 4**Lights Wall Mounted Circular
disc

**LWM 6**Lights Wall Mounted oblique

**LWH 2**Lights Wall Hanging Inox
Cylinder