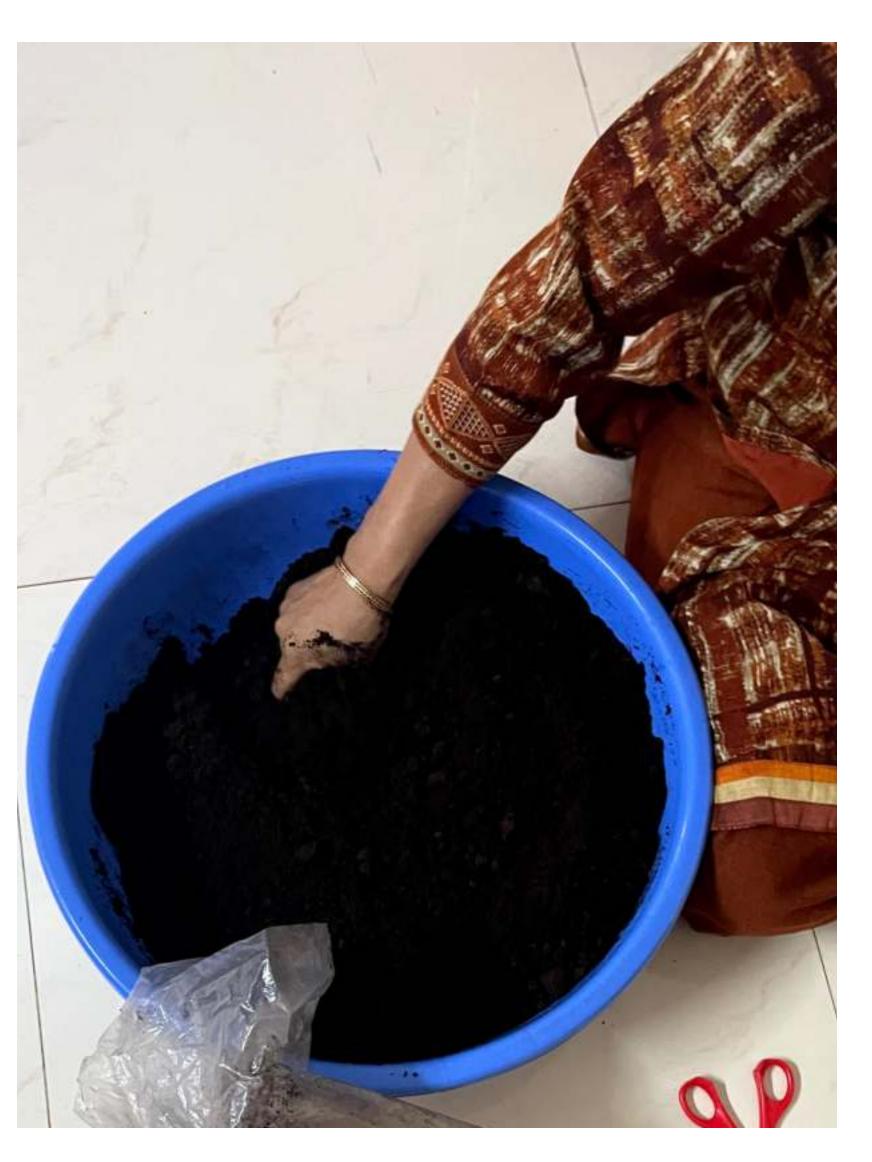

# **Eda**Process

Ida eco collection facility

Material collected for use and ready to be hand moulded

Naturally dried

Waste collected from the designated landfill

site and brought to the factory

Mixed and Moulding as per the recipe different moulds are used

## **ξdā** Materials

The products are made from more than 27 different types of waste but majorly Tea , Coffee, Flower and Papermill waste

Tea and Coffee Waste

Collected from various cafes and offices

Papermill Waste

Collected from various paper landfills . This is also added to PPE masks

Flower Waste

Collected from various events temples and leftovers of florists.

**50** Kitchen Accessories

CPL 1
Crockery Food Platter Coffee
multi sectional