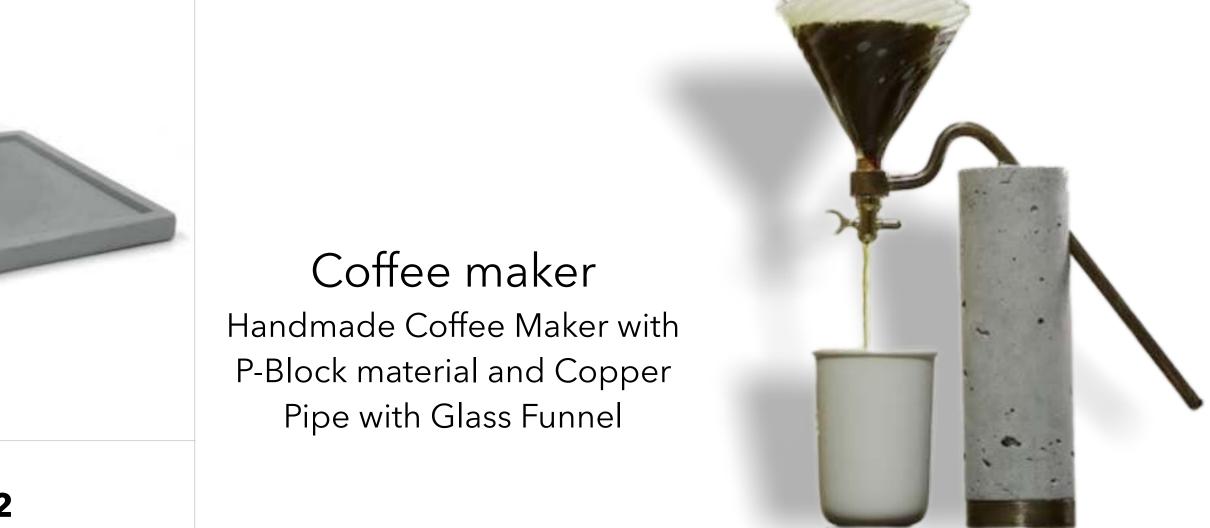

### Reusable container : EETech Packaging

Cosmetics such as lotion, bath whip and Food products such as Ice cream (Haagen Dazs). The waste used is coffee waste and metal waste. It can also be used as a Jar for drinking water, tea or coffee while travel.