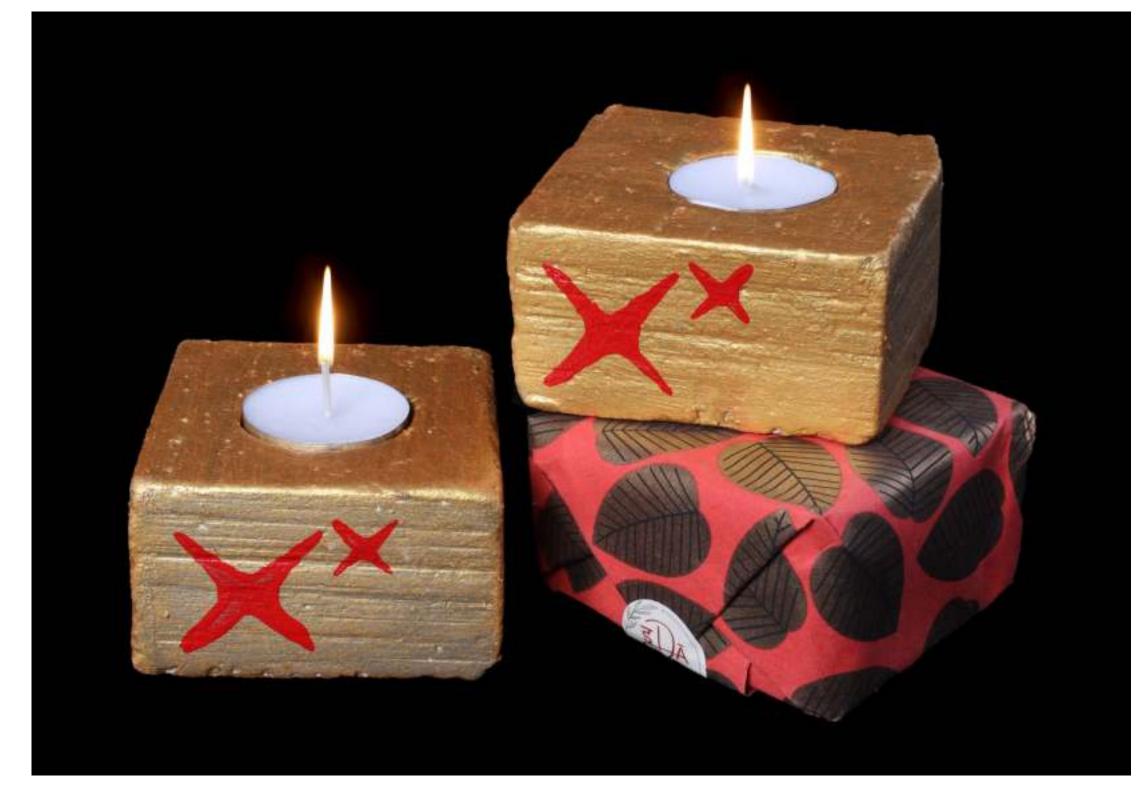

#### Decorative T-lights

**DTL 1** Special edition T lights that celebrate the indian festivity and "Swagatam" (Welcome) tradition

**Eda**Premium

**DTL 1**Decor T lights slab

**DTL 3**Decor T lights cubes

**DTL 2**Decor T lights multi slab with reclaimed wood base.

**DTL 4**Decor T lights cubes carving

Custom 3D Diya style T-

**DTL 5**Decor T lights mini circular

**DTL 6**Decor T lights oval

DCA 4 Decor Candle Cylinder (70-80 hrs)