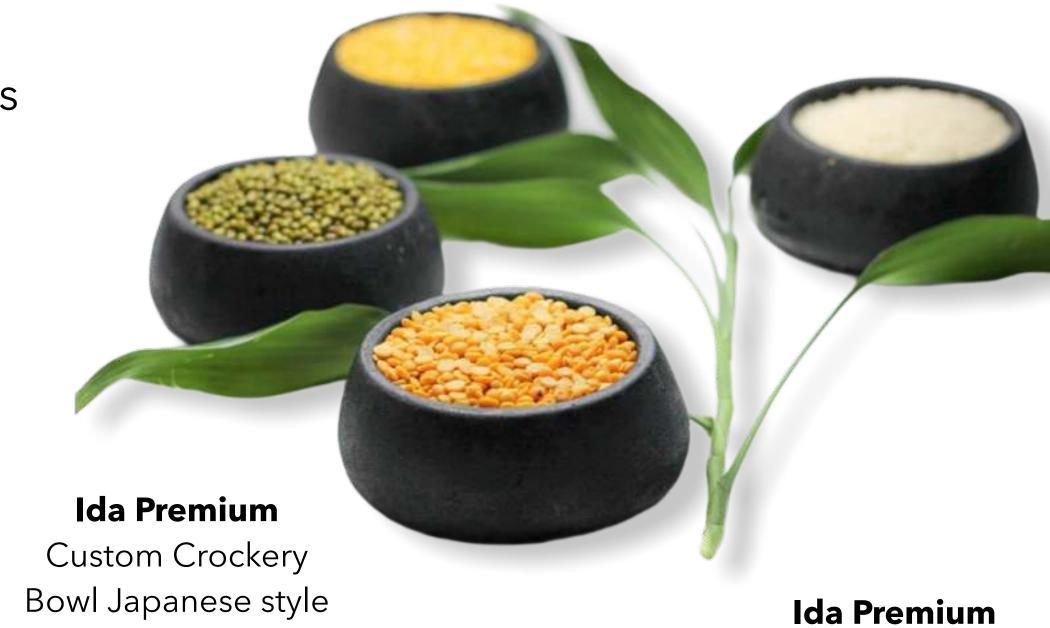

Collected from various paper landfills . This is also added to PPE masks

Flower Waste

Collected from various events temples and leftovers of florists.

**50** Kitchen Accessories

CPL 1
Crockery Food Platter Coffee
multi sectional

**CB 1**Circular Snack Bowl mini

KTR 1
Kitchen Accessories Trivet
Square

CB2

Square Snack Bowl mini

Photol

**CDG 1**Circular Small Thin Platter

KTR 2
Kitchen Accessories Trivet
Circular

CP 2
Crockery Plates Disc.
(Available in 6", 8" and 10")

Custom Crockery

Plates Circular plain