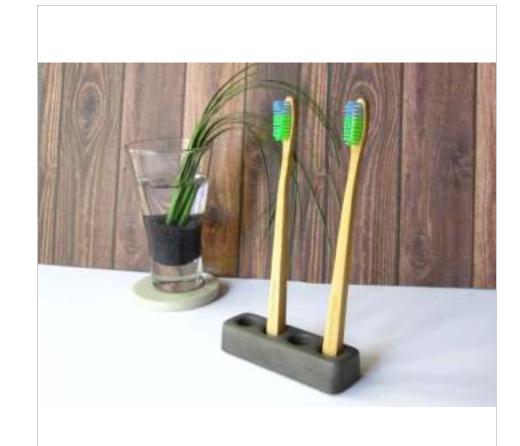

## **ξda** Bathroom Accessories

**BSD 1**Bathroom Soap Dispenser
Cylindrical

**BSD 2**Bathroom Soap Dispenser Rectangle

BTH1
Bathroom Toothbrush Holder
2 Piece Rectangle

**BTH2**Bathroom Toothbrush Holder
Single Cylinder

BTH3
Bathroom Toothbrush Holder
Oval

**BTH4**Bathroom Toothbrush Holder
Cylinder

**BTH5**Bathroom Toothbrush Holder circular hexa mini

**BTH6**Bathroom Toothbrush Holder
Rectangle curvature large