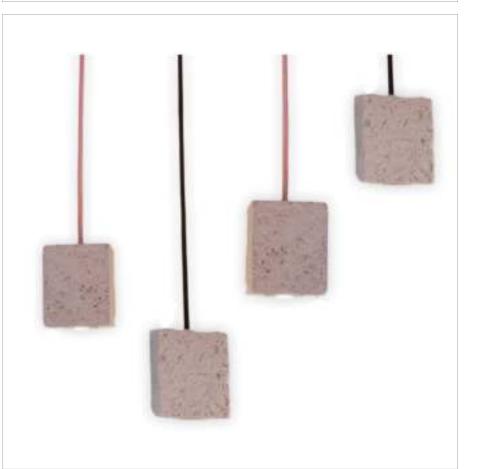

# **ξda**Eco Lights

**LWM 1**Lights Wall Mounted
Rectangle

**LWM 3**Lights Wall Mounted Tube

**LWM 5**Lights Wall Mounted Square plate

LWH 1
Lights Wall Hanging Mini
cylinder with filament bulb

**LWM 2**Lights Wall Mounted Square

**LWM 4**Lights Wall Mounted Circular
disc

**LWM 6**Lights Wall Mounted oblique

**LWH 2**Lights Wall Hanging Inox
Cylinder