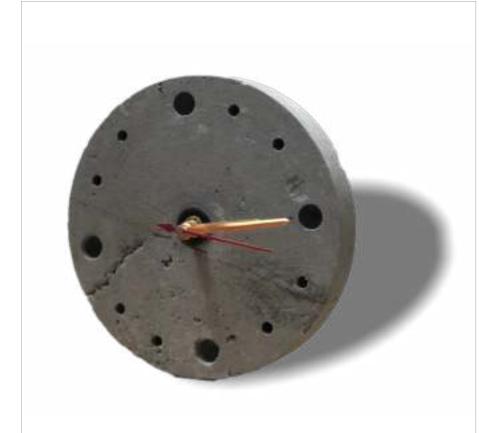

# **ξdā**Clocks

**CW 1**Wall Clock Circular

**CW 3**Wall Clock Square

**CW 3**Wall Clock Square

**CW 2**Wall Clock Coffee Circular

CW 6
Coffee waste Wall Clock
Diamond