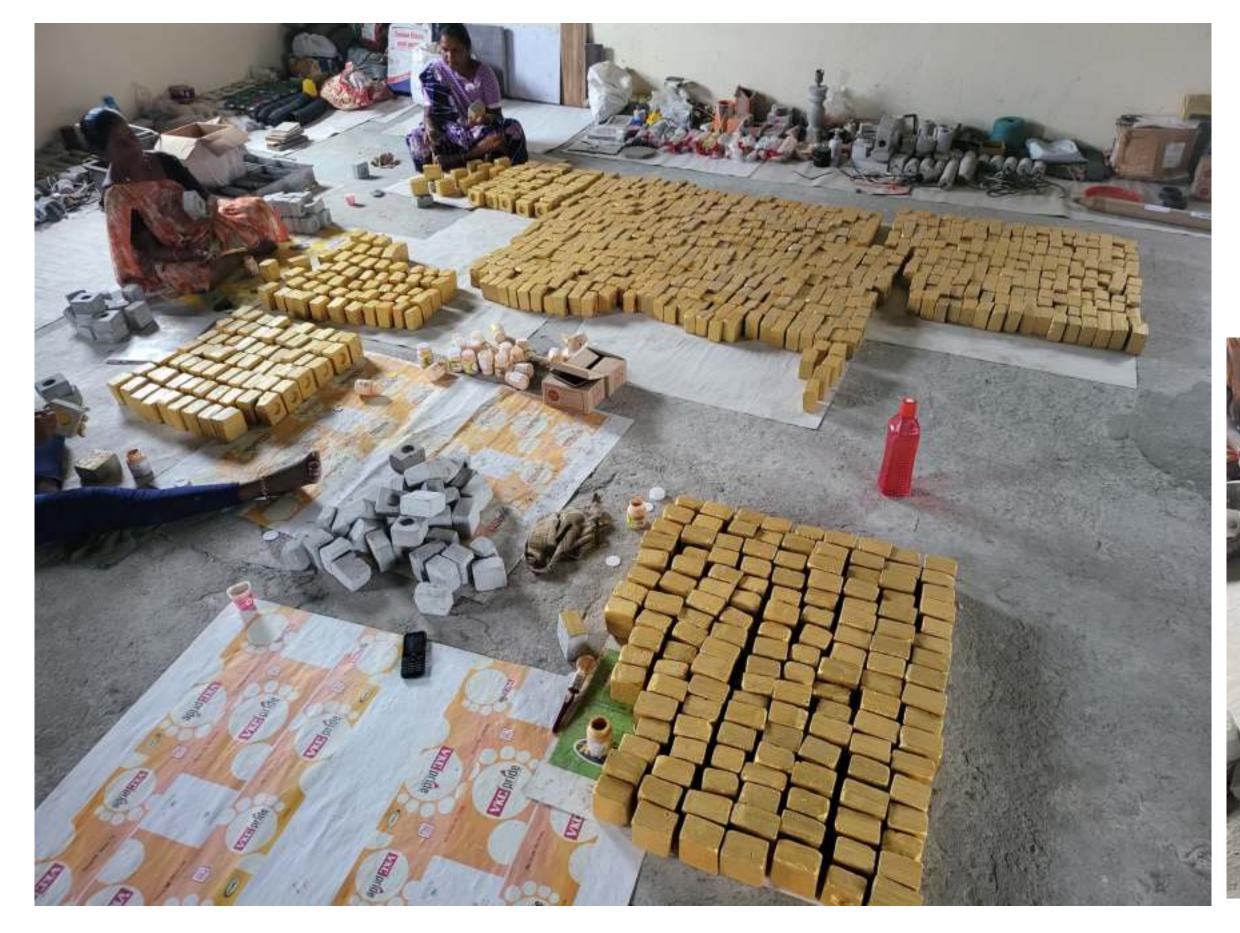

#### **ELS Eco Center**

Situated in Balda village in Valsad District; this rooftop center has been an apt example of a micro social enterprise where the women from the village get to gather to create Ida products

# **Eda**Process

Ida eco collection facility

Material collected for use and ready to be hand moulded

Naturally dried

Waste collected from the designated landfill

site and brought to the factory

Mixed and Moulding as per the recipe different moulds are used

Women at the eco center are trained to convert the material into products

Transferred into bags and sent to eco centres

Local artisans convert the dried slabs into shapes

Transferred into bags and sent to eco centres