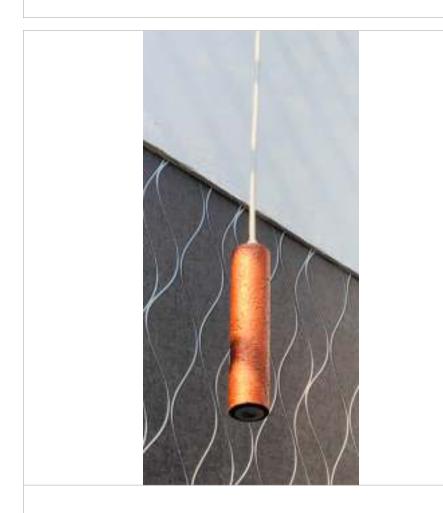

# **ξda**Eco Lights

**LWM 1**Lights Wall Mounted
Rectangle

**LWM 3**Lights Wall Mounted Tube

**LWM 5**Lights Wall Mounted Square plate

LWH 1
Lights Wall Hanging Mini
cylinder with filament bulb

**LWM 2**Lights Wall Mounted Square

**LWM 4**Lights Wall Mounted Circular
disc

**LWM 6**Lights Wall Mounted oblique

**LWH 2**Lights Wall Hanging Inox
Cylinder