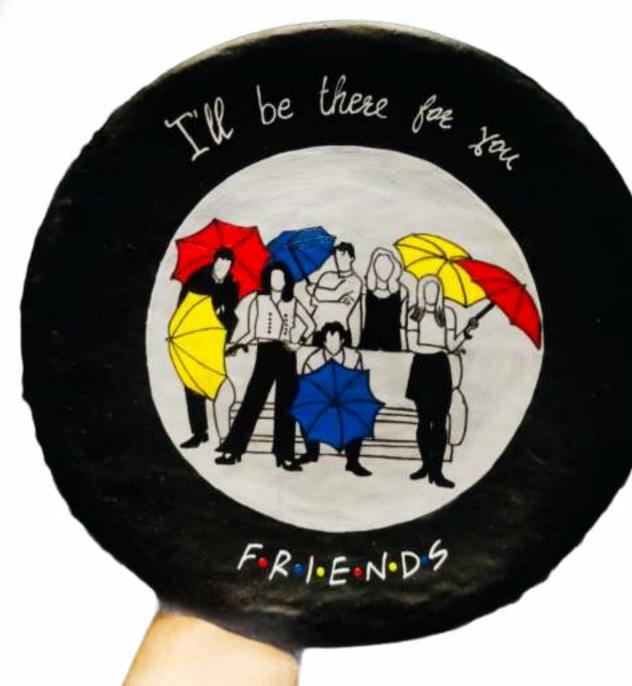

# Decor Plates CDP1

6 inch plates printed on a recyclable laminate paper and pasted on to our coffee waste plate. This is a special artist space where high quality