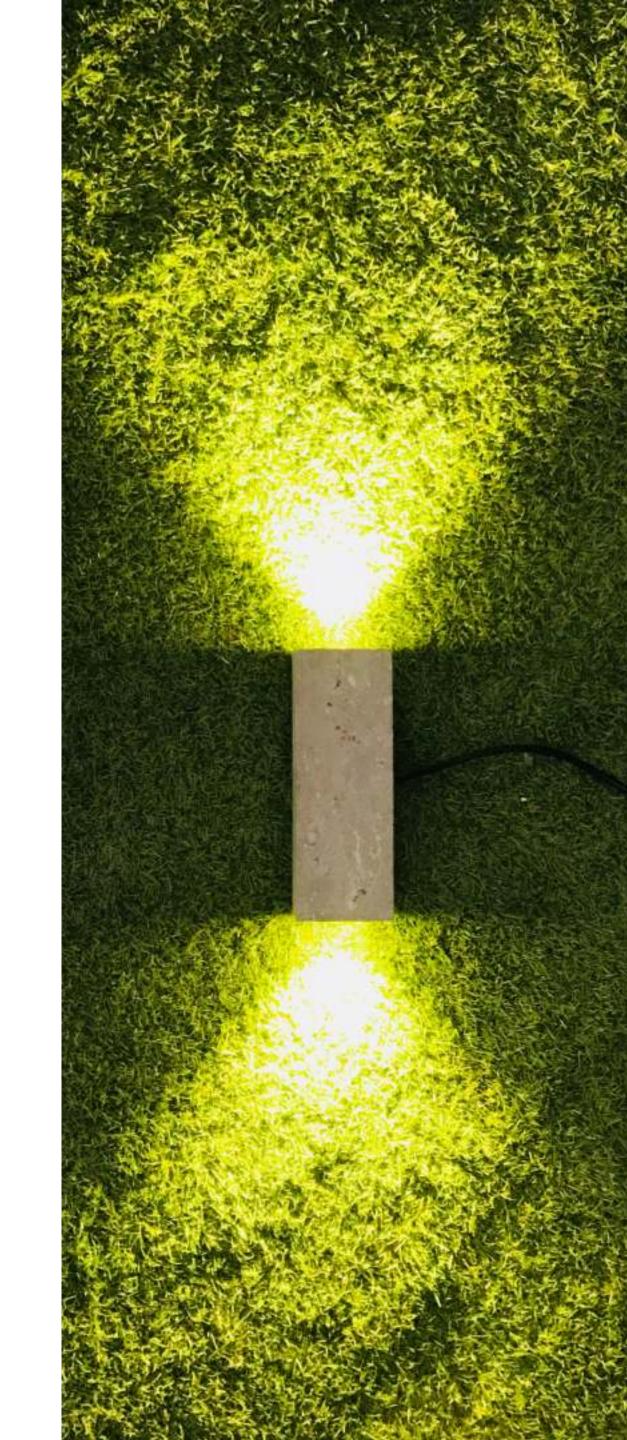

# **ξda**Eco Lights

**LWM 1**Lights Wall Mounted
Rectangle

**LWM 3**Lights Wall Mounted Tube

**LWM 5**Lights Wall Mounted Square plate

LWH 1
Lights Wall Hanging Mini
cylinder with filament bulb

**LWM 2**Lights Wall Mounted Square

**LWM 4**Lights Wall Mounted Circular
disc

**LWM 6**Lights Wall Mounted oblique

**LWH 2**Lights Wall Hanging Inox
Cylinder