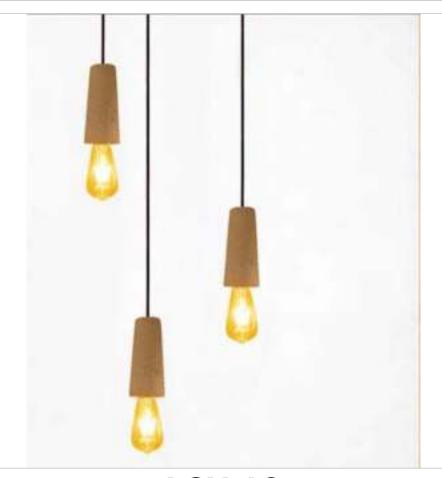

## **ξdā**Eco Lights

LCH 1
Lights Ceiling Hanging tube
with Stainless Steel pipe

LCH 3
Lights Ceiling Hanging tube
with filament bulb

LCH 5
Lights Ceiling Hanging bulb
shape

LCH 7
Lights Ceiling Hanging mini
cylinder

LCH 9
Lights Ceiling Hanging large taper tube

LCH 2
Lights Ceiling Hanging tube

LCH 4
Lights Ceiling Hanging tube
bottle shape

**LCH 6**Lights Ceiling Hanging cubes

LCH 8
Lights Ceiling Hanging mini
cylinder with filament bulb

LCH 10
Lights Ceiling Hanging mini
taper tubes and filament
bulb