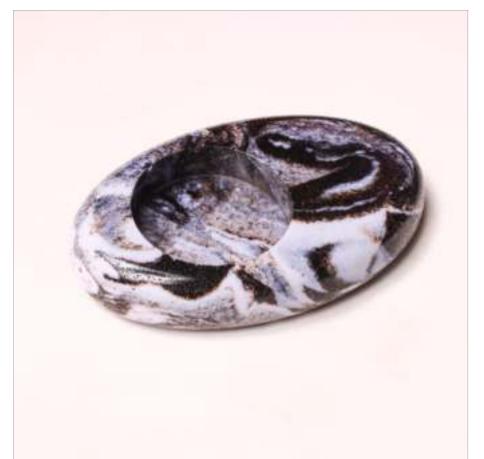

#### Decorative T-lights

**DTL 1** Special edition T lights that celebrate the indian festivity and "Swagatam" (Welcome) tradition

**Eda**Premium

**DTL 1**Decor T lights slab

**DTL 3**Decor T lights cubes

**DTL 2**Decor T lights multi slab with reclaimed wood base.

**DTL 4**Decor T lights cubes carving

Custom 3D Diya style T-

**DTL 5**Decor T lights mini circular

**DTL 6**Decor T lights oval

DCA 4 Decor Candle Cylinder (70-80 hrs)