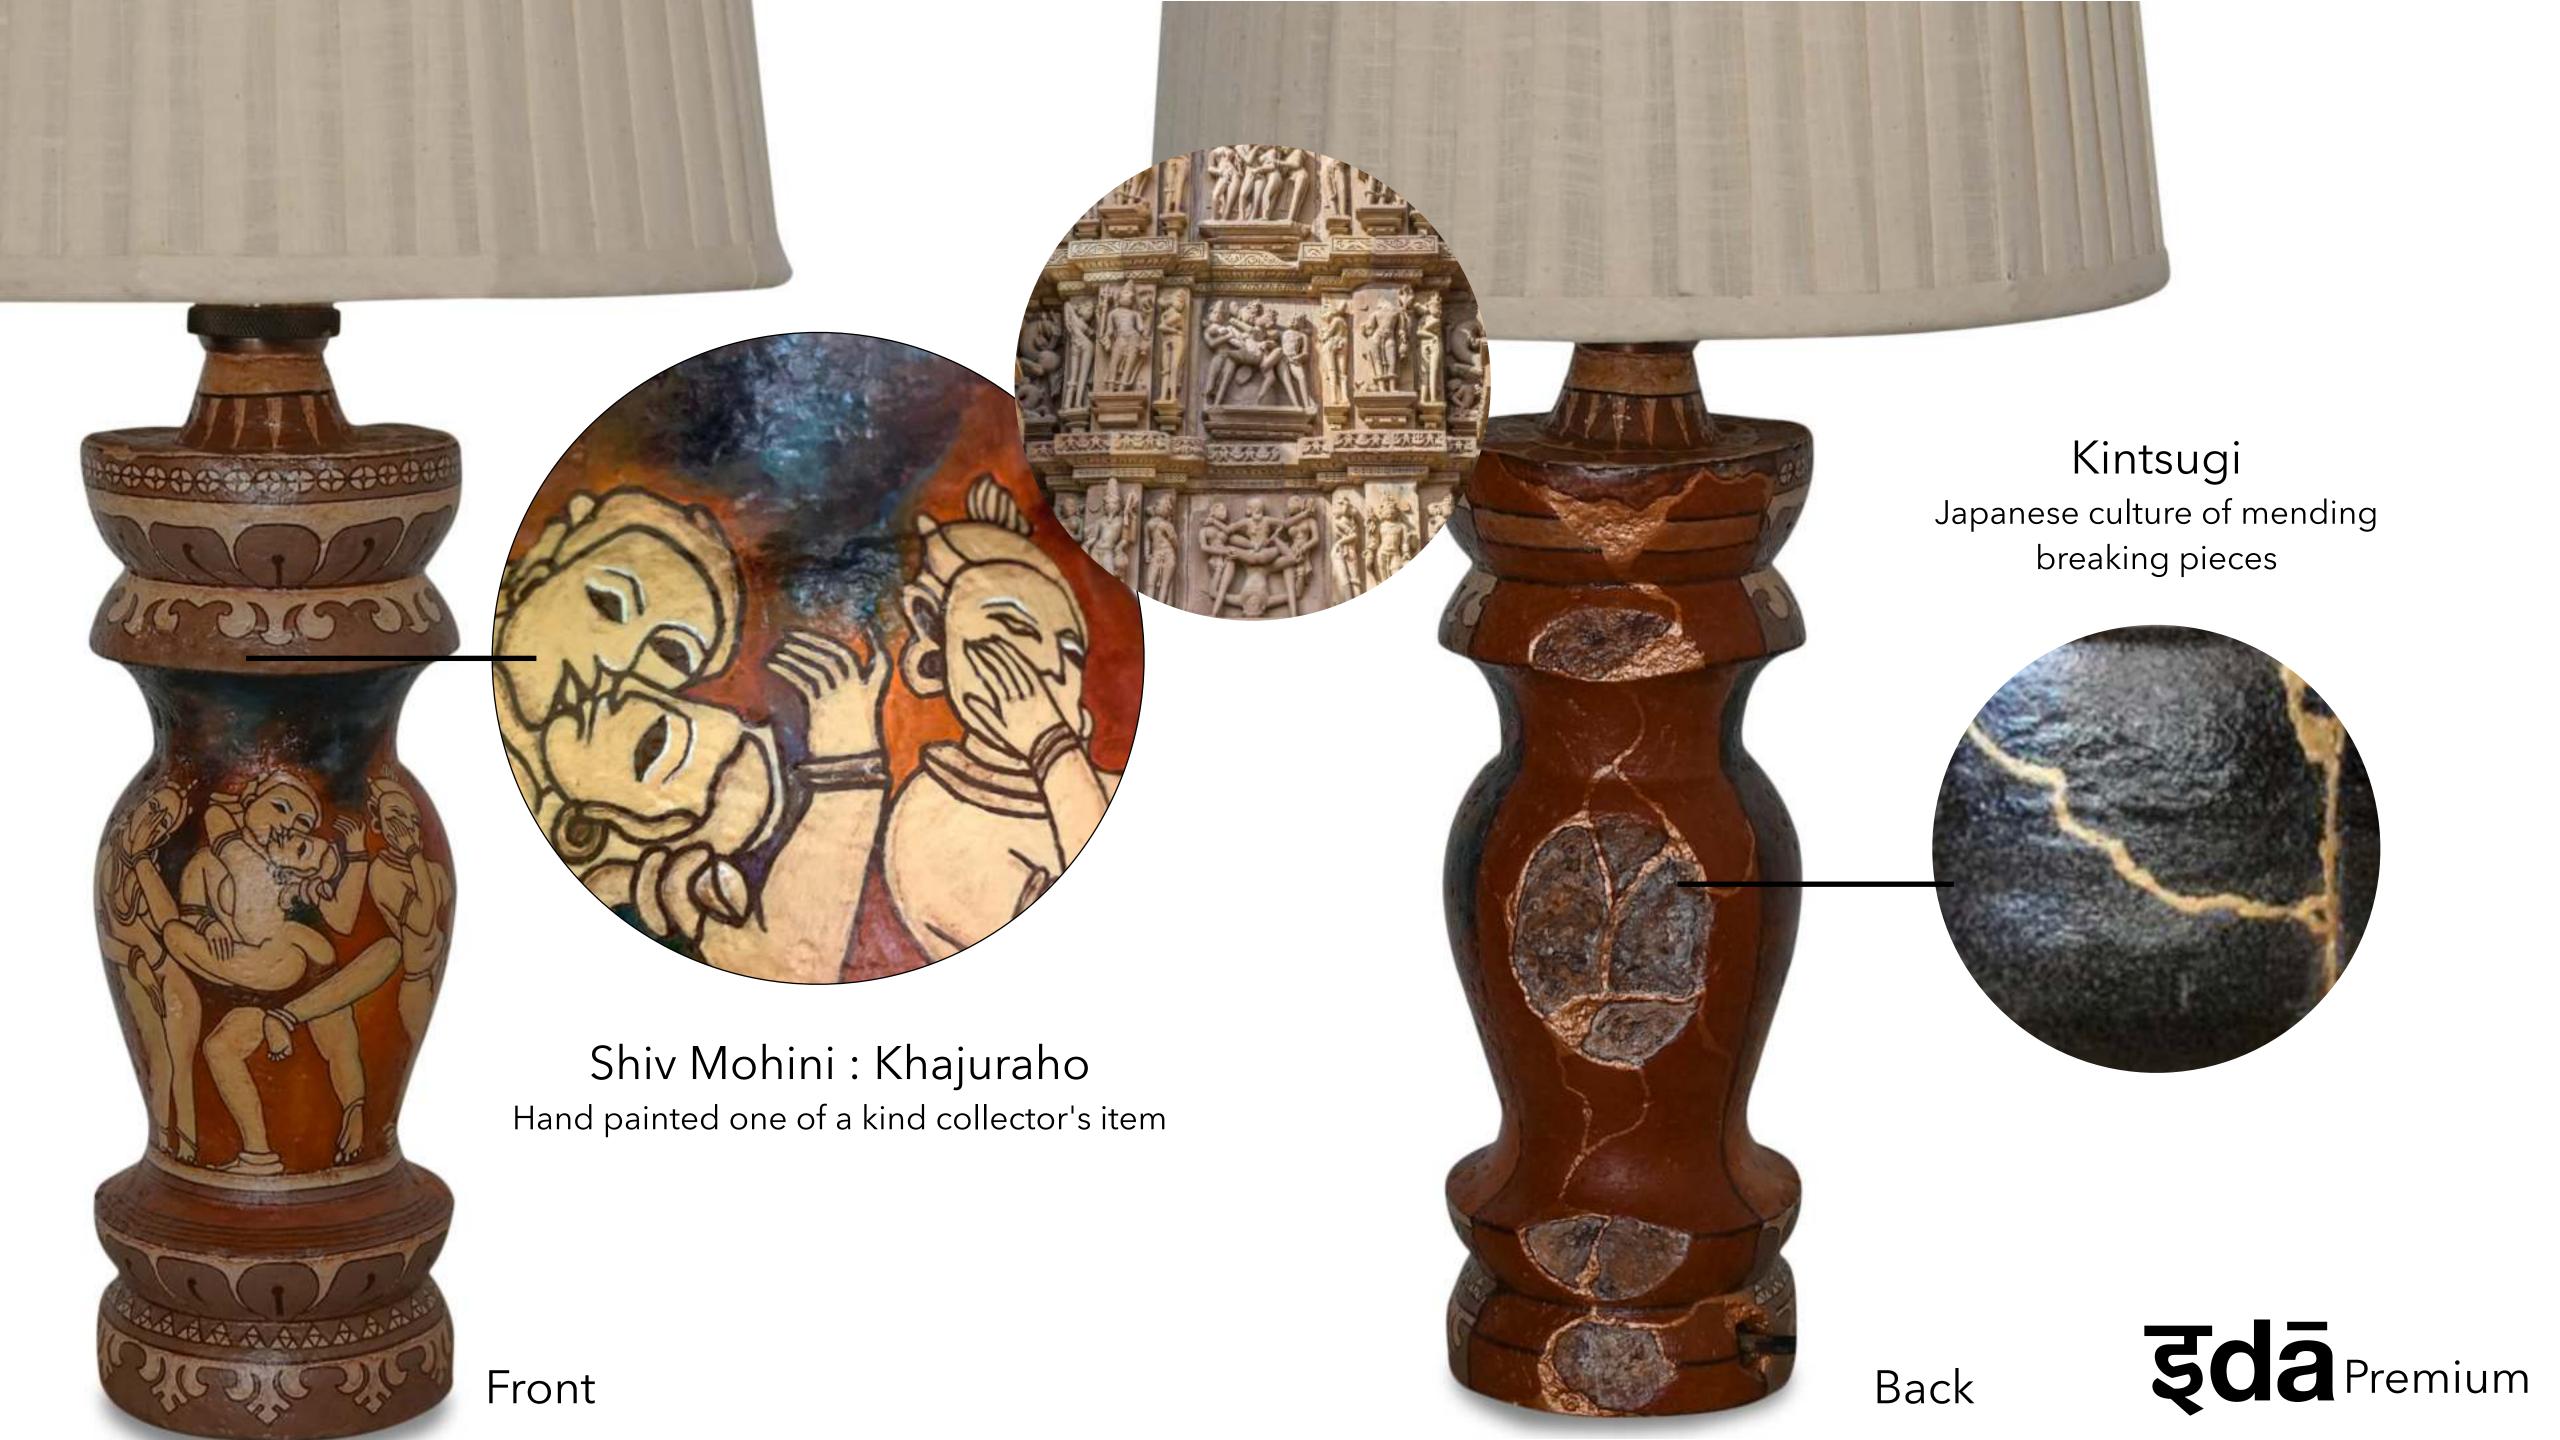

m waste and 100% recyclable





Custom made furniture for a salon brand as a shelf for keeping the cosmetics. The one of a kind table was made from human hair collected from that same salon



Wine Holder
Keeps the wine temperature cool and constant it is an amazing sustainable edition to the wine collectors



## Art pieces

Ocean of dream, Bay of the future is a painting made from 500 grams of waste by Dr. Binish Desai himself



100% recyclable chess board one of a kind metal, coffee and jewellery waste.



Black Pieces

Made from coffee waste

White Pieces

Made from jewellery manufacturer's waste

Board base

Made from metal manufacturer's waste





Handprint of Lamp
Valley of handprint is a hanging lamp

covered with gold foil that highlights the handprints of women who made this







Van Gogh: Starry Nights
Hand painted one of a kind collector's item

## Memorabilia for Honorable Prime Minister Shri Narendra Modi





### Flower waste recycling

A unique project for pilgrimage tourism where all the floral waste that come from temples will be converted into products that the pilgrims can take back as a part of their offering.

It will be a wonderful memory to keep for your visit to various temples.

One such opportunity was given to us at our new center at Madhav Science college Ujjain where we made a memorabilia to be presented to the honourable PM Modi during his visit to Ujjain.

This was presented to the PM during his visit to Ujjain on 11th Oct. 2022.



#### Shri Vilasrao Deshmukh Memorabilia

This plate was presented to Shri Vilasrao ji's family on his birt