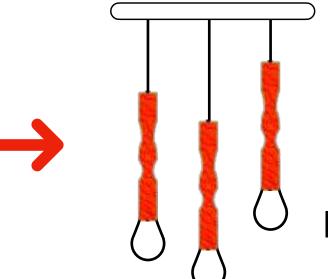

## **ξdā**Eco Lights

LCH 1
Lights Ceiling Hanging tube
with Stainless Steel pipe

LCH 3
Lights Ceiling Hanging tube
with filament bulb

LCH 5
Lights Ceiling Hanging bulb
shape

LCH 7
Lights Ceiling Hanging mini
cylinder

LCH 9
Lights Ceiling Hanging large taper tube

LCH 2
Lights Ceiling Hanging tube

LCH 4
Lights Ceiling Hanging tube
bottle shape

**LCH 6**Lights Ceiling Hanging cubes

LCH 8
Lights Ceiling Hanging mini
cylinder with filament bulb

LCH 10
Lights Ceiling Hanging mini
taper tubes and filament
bulb