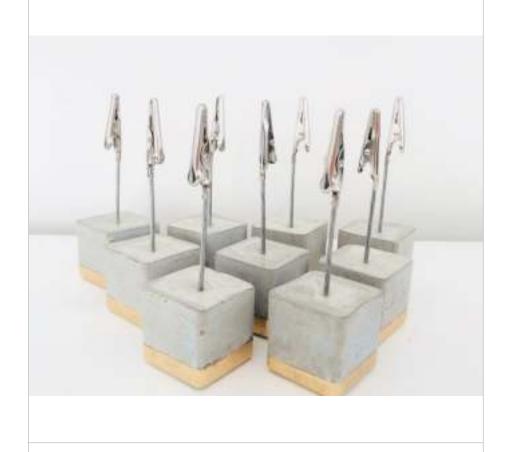

#### Decorative T-lights

**DTL 1** Special edition T lights that celebrate the indian festivity and "Swagatam" (Welcome) tradition

**Eda**Premium

**DTL 1**Decor T lights slab

**DTL 3**Decor T lights cubes

**DTL 2**Decor T lights multi slab with reclaimed wood base.

**DTL 4**Decor T lights cubes carving

Custom 3D Diya style T-

**DTL 5**Decor T lights mini circular

**DTL 6**Decor T lights oval

DCA 4 Decor Candle Cylinder (70-80 hrs)